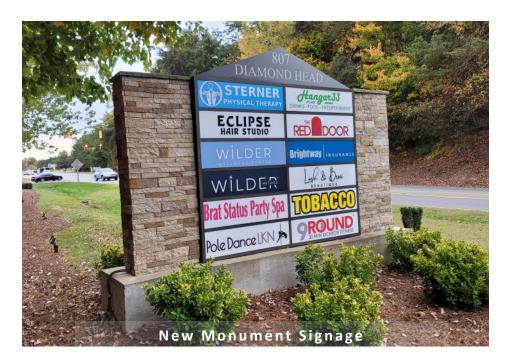

Two move-in ready suites are available in this property including a fully-upfitted former fitness studio!

Recent improvements to the center include a new monument sign facing Williamson Road, repainting new fencing, and new LED parking lot lighting!