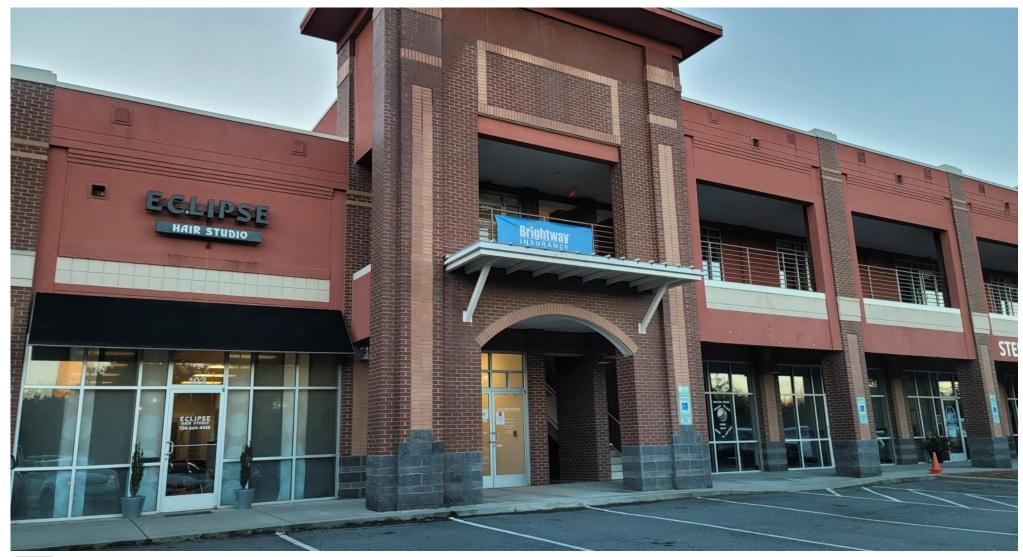

## For Lease: 1,130-1,200 SF of Retail/Office Space

### Diamondhead Center

807 Williamson Road, Mooresville, NC

Two move-in ready suites are available in this property including a fully-upfitted former fitness studio!

Recent improvements to the center include a new monument sign facing Williamson Road, repainting new fencing, and new LED parking lot lighting!

### Available Spaces

| Suite | Size     |
|-------|----------|
| 101   | 1,200 SF |
| 201   | 1,130 SF |

Lower Floor Plan