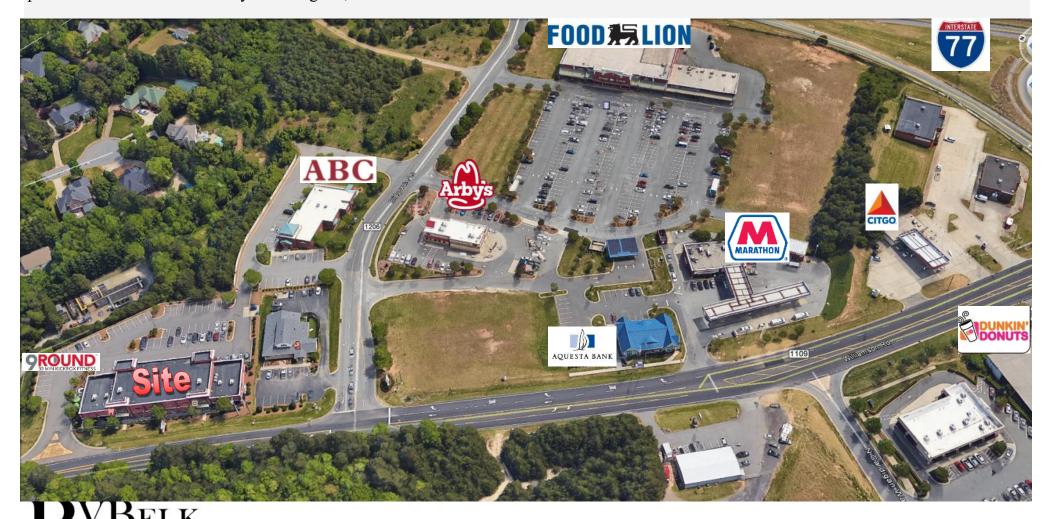

### **Executive Summary**

Diamondhead is an attractive, newer-construction, 2-story

office/retail complex situated in front of the Watermark Shopping Center, anchored by Food Lion.

Watermark is located just 1/4 mile from I-77 as well as close proximity to Lake Norman Regional Hospital and Lowe's Home Improvement corporate HQ.

Diamondhead is located just 1 exit north on I-77 from The Point, a premiere residential community and Langtree, a new mixed-use

development on Lake Norman. This property enjoys high traffic counts, excellent demographics, great visibility, and substantial daytime employee counts.

Lot Size: 1.54 AC

Location: On Williamson Rd. 1/4 mile from I-77. In front of the Food Lion-anchored

Watermark Center

### **Traffic Counts**

Williamson Road 23,000 vehicles/day

I-77 82 ,000 vehicles/day

Charlotte Hwy (NC 21) 29,000 vehicles/day