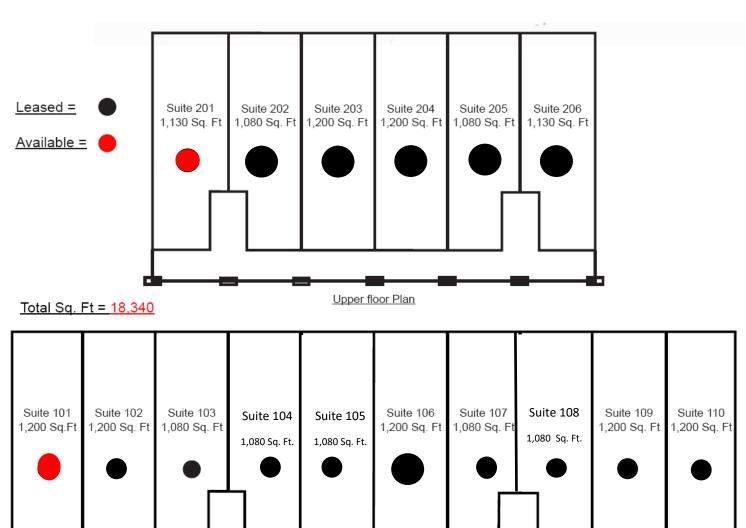

### Available Spaces

| Suite | Size     |
|-------|----------|
| 101   | 1,200 SF |
| 201   | 1,130 SF |

Lower Floor Plan