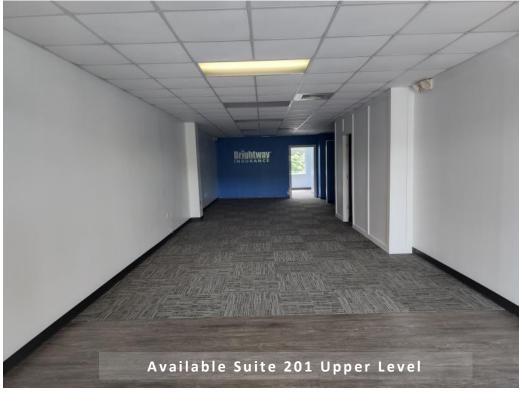

Two move-in ready suites are available in this property including a fully-upfitted former fitness studio!

Recent improvements to the center include a new monument sign facing Williamson Road, repainting new fencing, and new LED parking lot lighting!

### Available Spaces

| Suite | Size     |
|-------|----------|
| 101   | 1,200 SF |
| 201   | 1,130 SF |

Lower Floor Plan