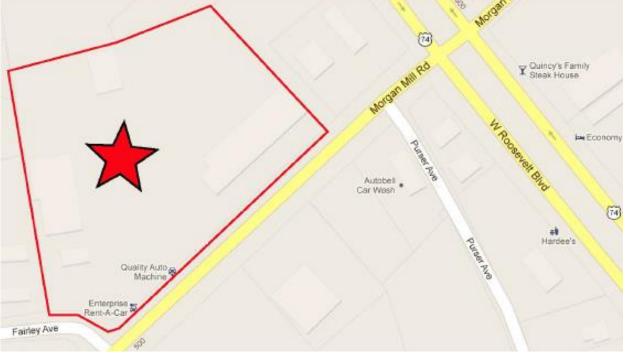

#### Retail Space For Lease: Monroe, NC

### Morgan Mill Plaza Shopping Center 519 Morgan Mill Road Monroe, NC 28110



Morgan Mill Plaza is located in Monroe just off W. Roosevelt Blvd (Hwy 74) with fantastic visibility and easy access to surrounding areas.

Adjacent to a new QT gas station, Morgan Mill is comprised of over 34,000 SF of retail and service-oriented businesses. Recently renovated with a full repaint, new LED lighting & parking lot improvements. Cricket Wireless just opened!

High traffic counts combined with close proximity to downtown and numerous local and national retailers make Morgan Mill the ideal location for an existing or new business.



#### Morgan Mill Plaza Site Plan





#### Morgan Mill Plaza 2021 Leasing Plan



#### Area Map & Interior Suites













## 2000-2010 Census, 2020 Estimates with 2025 Projections Calculated using Weighted Block Centroid from Block Groups

# Demographic Summary

Lat/Lon: 34.9874/-80.5335

This rebort was produced using data from private and government sources deemed to be reliable. The information herein is provided without representation or warranty.