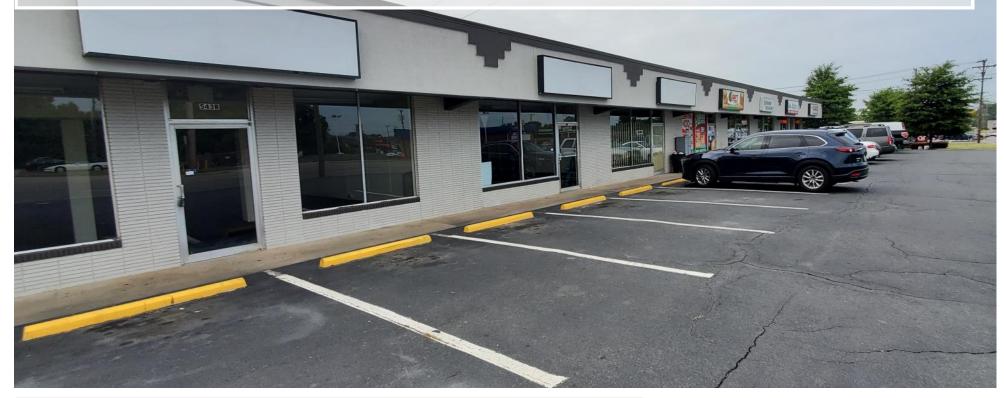

### Morgan Mill Plaza Shopping Center 519 Morgan Mill Road Monroe, NC 28110

Morgan Mill Plaza is located in Monroe just off W. Roosevelt Blvd (Hwy 74) with fantastic visibility and easy access to surrounding areas.

Adjacent to a new QT gas station, Morgan Mill is comprised of over 34,000 SF of retail and service-oriented businesses. Recently renovated with a full repaint, new LED lighting & parking lot improvements. Cricket Wireless just opened!

High traffic counts combined with close proximity to downtown and numerous local and national retailers make Morgan Mill the ideal location for an existing or new business.