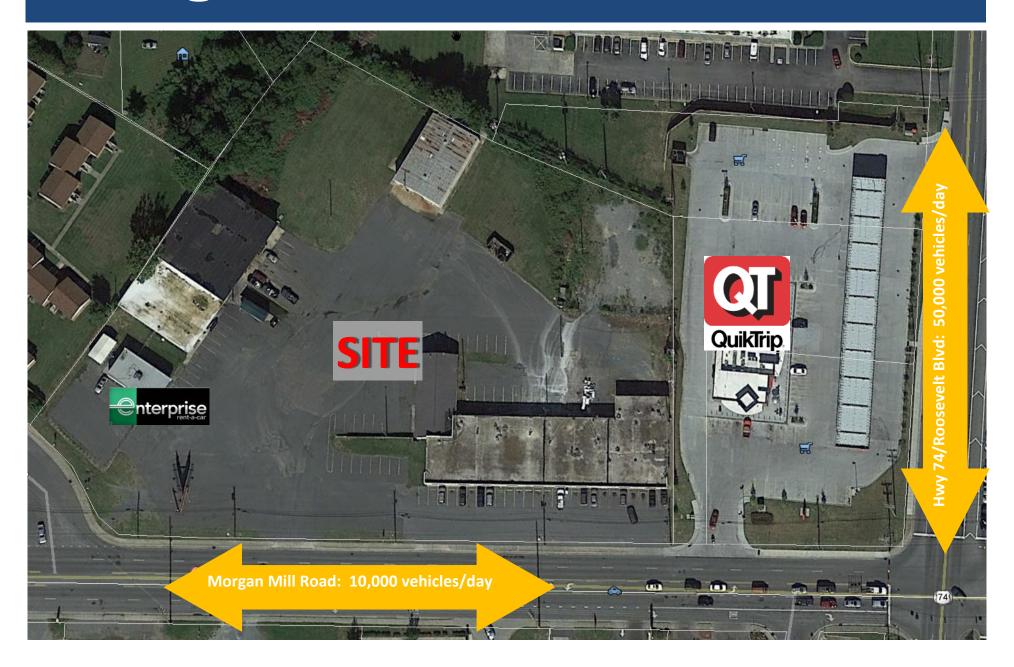

#### Morgan Mill Plaza Site Plan

### Morgan Mill Plaza Shopping Center 519 Morgan Mill Road Monroe, NC 28110

Morgan Mill Plaza is located in Monroe just off W. Roosevelt Blvd (Hwy 74) with fantastic visibility and easy access to surrounding areas.

High traffic counts combined with close proximity to downtown and numerous local and national retailers make Morgan Mill the ideal location for an existing or new business.