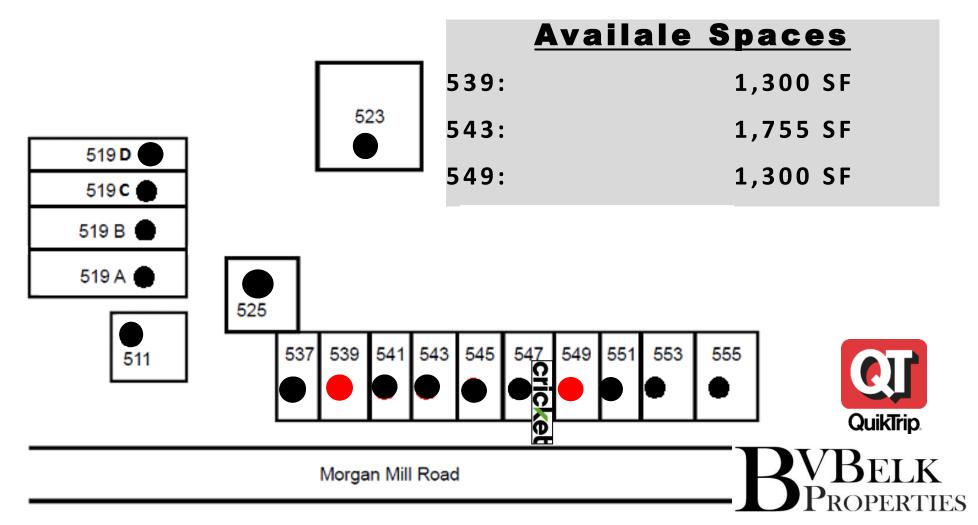

#### Retail Space For Lease: Monroe, NC

### Morgan Mill Plaza Shopping Center 519 Morgan Mill Road Monroe, NC 28110



Morgan Mill Plaza is located in Monroe just off W. Roosevelt Blvd (Hwy 74) with fantastic visibility and easy access to surrounding areas.

Adjacent to a new QT gas station, Morgan Mill is comprised of over 34,000 SF of retail and service-oriented businesses. Recently renovated with a full repaint, new LED lighting & parking lot improvements. Cricket Wireless just opened!

High traffic counts combined with close proximity to downtown and numerous local and national retailers make Morgan Mill the ideal location for an existing or new business.



#### Morgan Mill Plaza Site Plan





#### Morgan Mill Plaza 2021 Leasing Plan



#### Area Map & Interior Suites













## 2000-2010 Census, 2020 Estimates with 2025 Projections Calculated using Weighted Block Centroid from Block Groups

# Demographic Summary

Lat/Lon: 34.9874/-80.5335

This rebort was produced using data from private and government sources deemed to be reliable. The information herein is provided without representation or warranty.