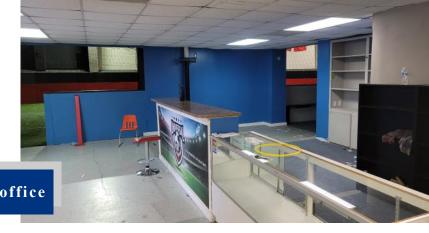

Upstairs mezzanine area features offices, observation area, a kitchenette, and additional restrooms w/ a shower

Main level lobby has a birthday party seating area, restroom & an office