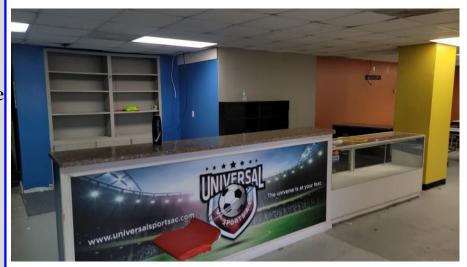

#### **Property Overview**

6420 Albermarle Road

This flexible property is a two-story warehouse/athletic facility consisting of approximately 13,000 Sq Ft. Located on 1.3 acres, the property is in a highly-traveled retail corridor of East Charlotte. The property is in very good condition and offers ample parking. Newer HVAC systems and roof. The most recent tenant was an indoor soccer field.

Upstairs mezzanine area features offices, observation area, a kitchenette, and additional restrooms w/ a shower

Main level lobby has a birthday party seating area, restroom & an office