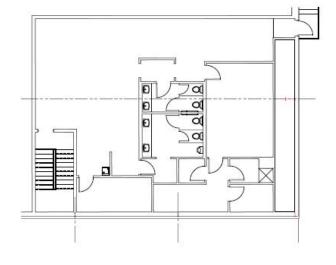

Upstairs mezzanine area features offices, observation area, a kitchenette, and additional restrooms w/ a shower

Main level lobby has a birthday party seating area, restroom & an office

## Existing Floorplan

1 Existing Floor Plan A1 1/8" = 1'0" 2 Mezzanine Floor Plan A1 1/8"=1'0"