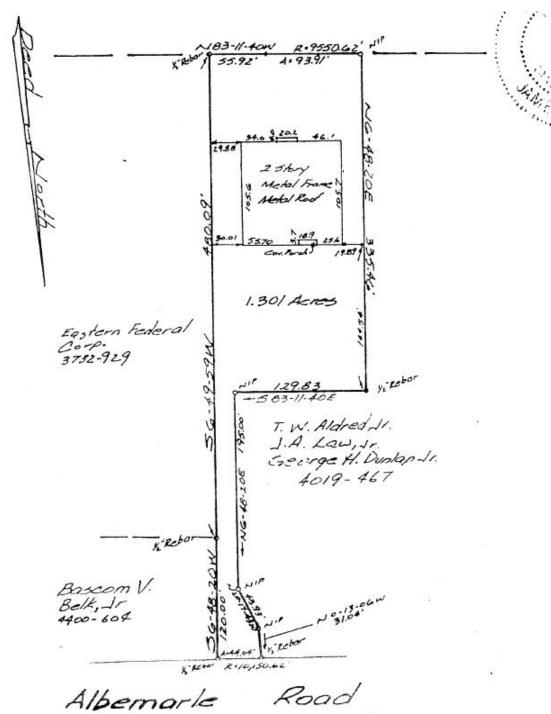

, and Cook-Out.

Zoning is B2. Property has a drive-in rollup door in the front and two-story office space with mezzanine overlooking the main floor area. Numerous recent renovations including new LED lighting throughout the entire property, full repaint inside & out, refreshed landscaping and an updated lobby area.







Upstairs mezzanine area features offices, observation area, a kitchenette, and additional restrooms w/ a shower



Main level lobby has a birthday party seating area, restroom & an office

#### **Aerial & Traffic Count**



204-C West Woodlawn Road Charlotte, North Carolina 28217 (704)-532-0028 Fax (704) 532-4301 www.bvbproperties.com

## Existing Floorplan





1 Existing Floor Plan A1 1/8" = 1'0" 2 Mezzanine Floor Plan A1 1/8"=1'0"

### Site Plan-2021



Pylon Sign