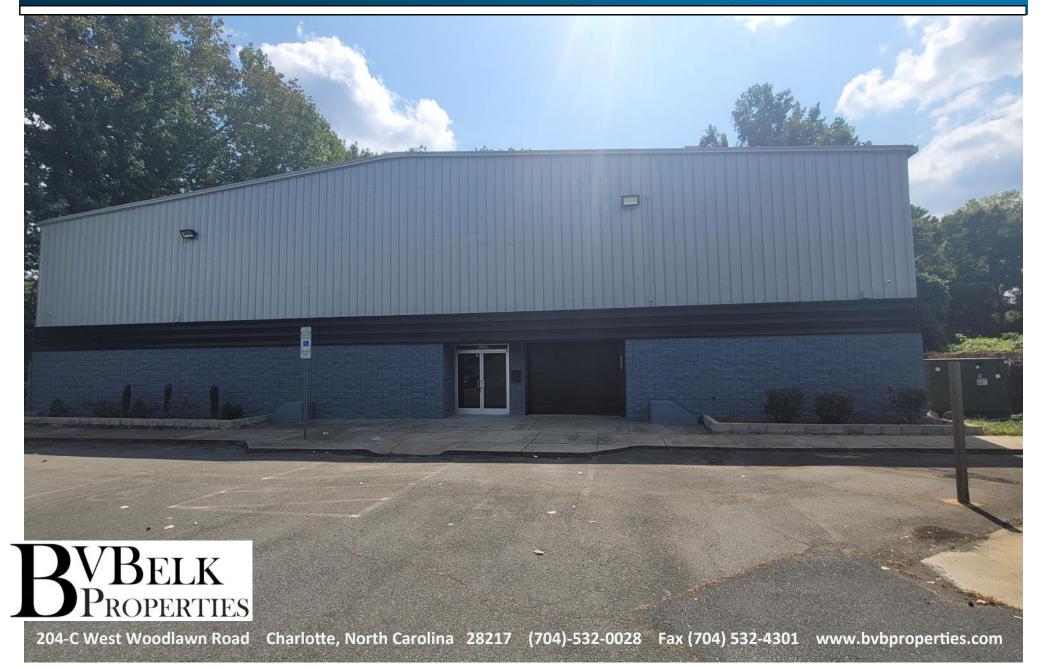

# For Lease: 13,392 Sq Ft Warehouse/Office Space on 1.31 Acres

### 6420 Albemarle Road, Charlotte, NC

#### **Property Overview**

6420 Albermarle Road

This flexible property is a two-story warehouse/athletic facility consisting of approximately 13,000 Sq Ft. Located on 1.3 acres, the property is in a highly-traveled retail corridor of East Charlotte. The property is in very good condition and offers ample parking. Newer HVAC systems and roof. The most recent tenant was an indoor soccer field.

The building is a single-tenant property. It offers has steady income value with equal or more in land value due to its location. Great neighboring tenants including KFC, Aldi Grocery, and Cook-Out.

Zoning is B2. Property has a drive-in rollup door in the front and two-story office space with mezzanine overlooking the main floor area. Numerous recent renovations including new LED lighting throughout the entire property, full repaint inside & out, refreshed landscaping and an updated lobby area.