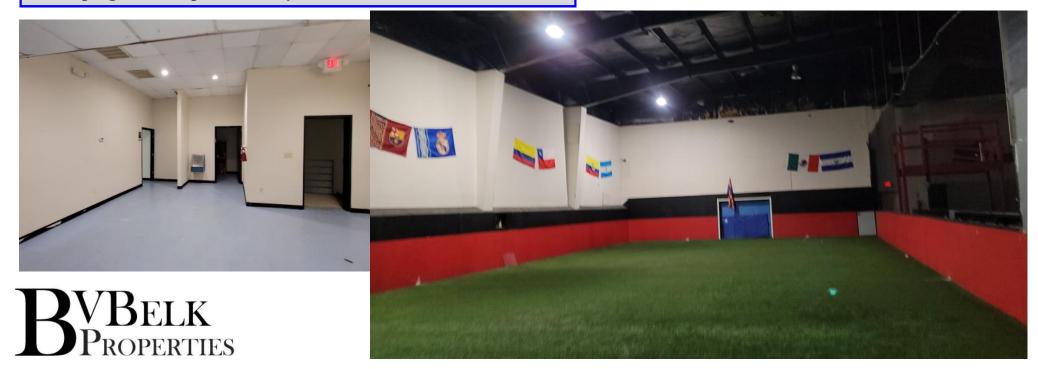

#### **Property Overview**

6420 Albermarle Road

This flexible property is a two-story warehouse/athletic facility consisting of approximately 13,000 Sq Ft. Located on 1.3 acres, the property is in a highly-traveled retail corridor of East Charlotte. The property is in very good condition and offers ample parking. Newer HVAC systems and roof. The most recent tenant was an indoor soccer field.

Upstairs mezzanine area features offices, observation area, a kitchenette, and additional restrooms w/ a shower

Main level lobby has a birthday party seating area, restroom & an office