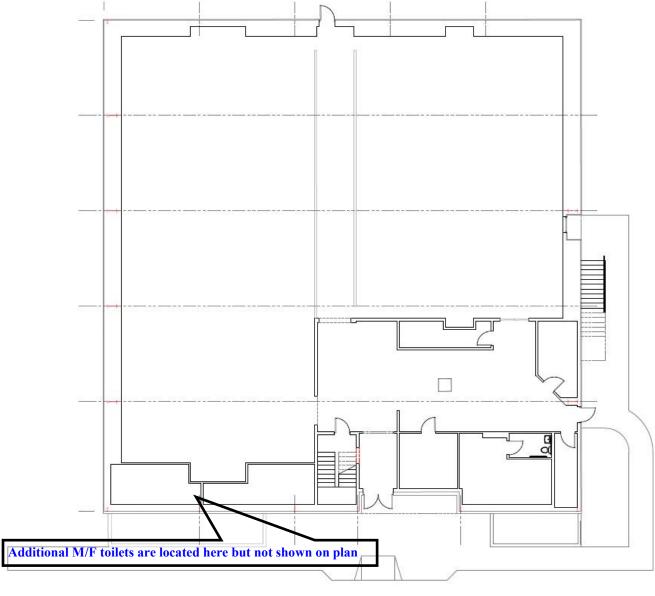

## Existing Floorplan

1 Existing Floor Plan A1 1/8" = 1'0" 2 Mezzanine Floor Plan A1 1/8"=1'0"