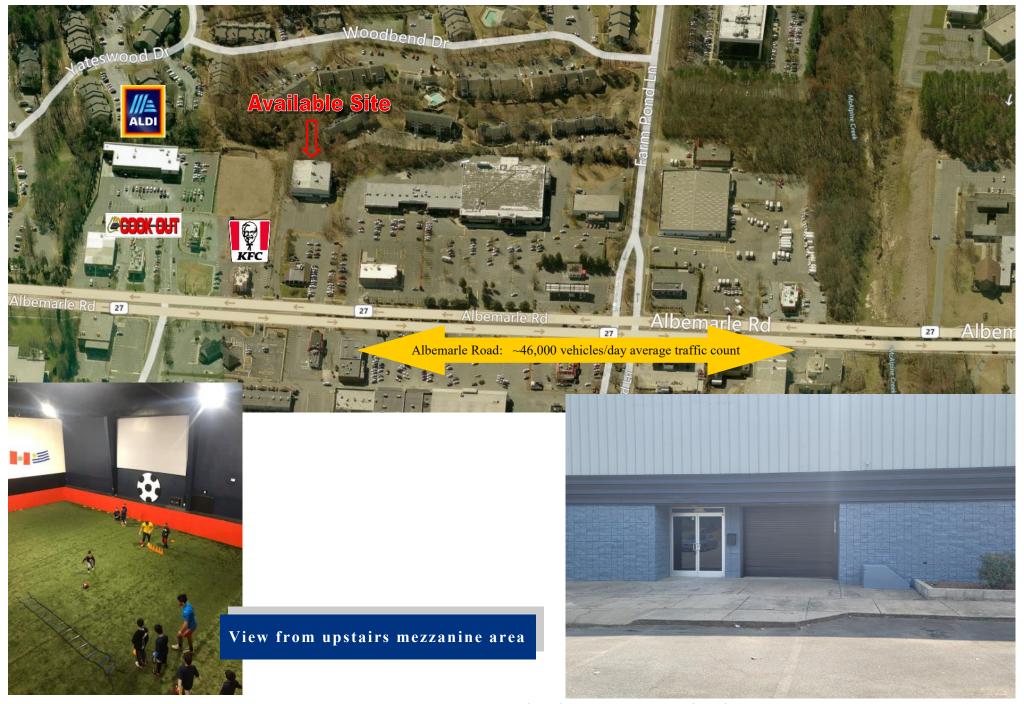

The building is a single-tenant property. It offers has steady income value with equal or more in land value due to its location. Great neighboring tenants including KFC, Aldi Grocery, and Cook-Out.

Zoning is B2. Property has a drive-in rollup door in the front and two-story office space with mezzanine overlooking the main floor area. Numerous recent renovations including new LED lighting throughout the entire property, full repaint inside & out, refreshed landscaping and an updated lobby area.

#### **Aerial & Traffic Count**

204-C West Woodlawn Road Charlotte, North Carolina 28217 (704)-532-0028 Fax (704) 532-4301 www.bvbproperties.com