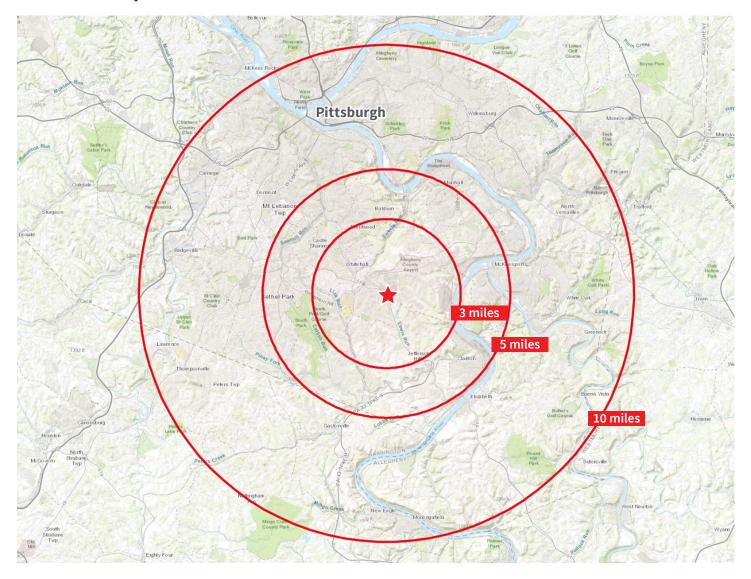

## Trade Area Overview

# Retail Demographics

|                | ဂုံပ်ိဳဂုံ          |                     | ണ്            | \$                   |                            |
|----------------|---------------------|---------------------|---------------|----------------------|----------------------------|
|                | Total<br>Population | Total<br>Households | Median<br>Age | Average HH<br>Income | Total Daytime<br>Employees |
| 3 mile radius  | 51,040              | 22,171              | 46.8          | \$83,323             | 29,009                     |
| 5 mile radius  | 167,922             | 73,775              | 46.1          | \$75,369             | 56,293                     |
| 10 mile radius | 753,093             | 337,035             | 41.6          | \$79,328             | 632,001                    |