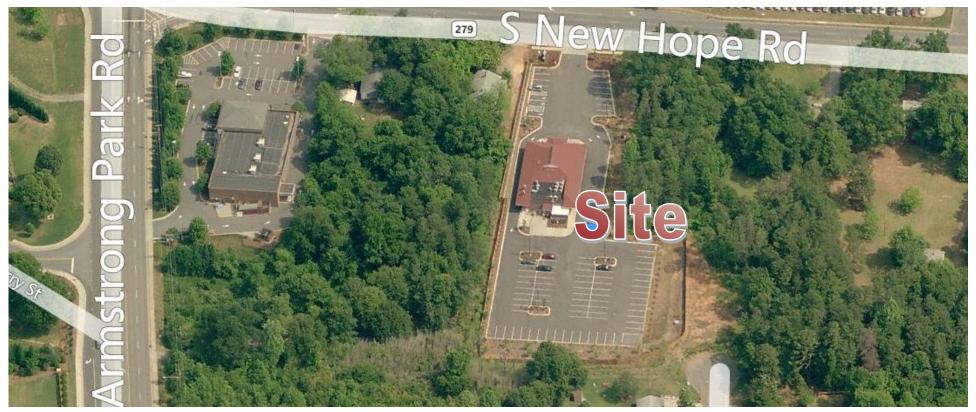

### **Property Overview**

Located just 2 miles from Eastridge Mall and I-85, this is an established restaurant site situated in Gastonia's main area for growth.

Strong demographics and a variety of new retail + residential developments highlight this rapidly-growing part of S Gastonia.

## **Property Summary**

Gross Leasable Area: 5,448 SF

Lot Size: 1.94 AC

Location: At the corner of Armstrong Ford Road & S.

**New Hope Road** 

Year Built: 2006