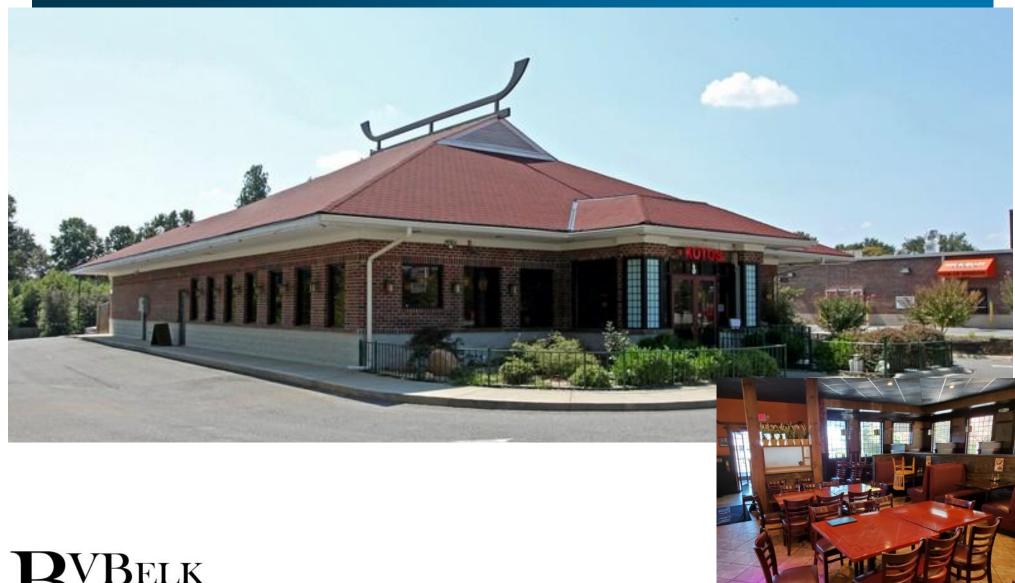

The building was built in 2006 and was fully remodeled in 2018 as Wassabi, including new lighting and a fully rebuilt sushi bar area. The property features a large, fully-equipped kitchen as well as a full bar. Additional flexibility and versatility comes from a drive-thru window as well as two parking lots (85 spaces total).

This restaurant touts fantastic landscaping with an outdoor waterfall, pond, and a rock garden that

could be converted to patio seating.

# **Property Photos**

### **2012** Average Daily Traffic Counts

Newly-rebuilt bar with serving area

Drive-thru & to-go prep area

Most kitchen equipment included.

View of main entrance and pond/waterfall at front of property

204-C West Woodlawn Road Charlotte, North Carolina 28217 (704)-532-0028 Fax (704) 532-4301