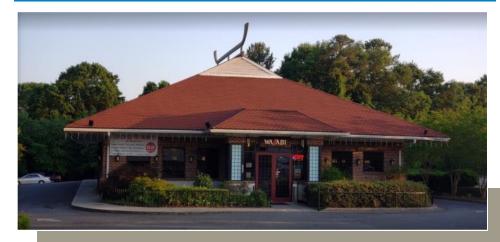

The building was built in 2006 and was fully remodeled in 2018 as Wassabi, including new lighting and a fully rebuilt sushi bar area. The property features a large, fully-equipped kitchen as well as a full bar. Additional flexibility and versatility comes from a drive-thru window as well as two parking lots (85 spaces total).

This restaurant touts fantastic landscaping with an outdoor waterfall, pond, and a rock garden that

could be converted to patio seating.