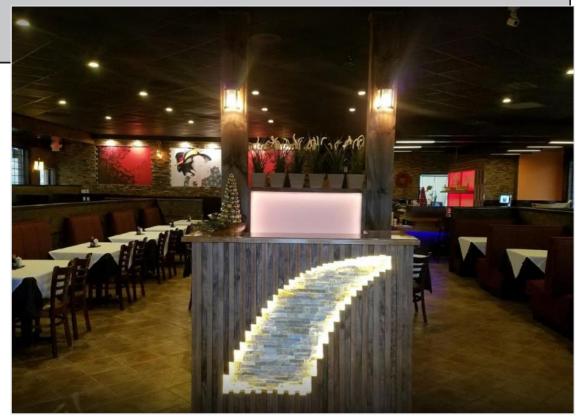

The building was built in 2006 and was fully remodeled in 2018 as Wassabi, including new lighting and a fully rebuilt sushi bar area. The property features a large, fully-equipped kitchen as well as a full bar. Additional flexibility and versatility comes from a drive-thru window as well as two parking lots (85 spaces total).

# **Property Photos**

### **2012** Average Daily Traffic Counts

Newly-rebuilt bar with serving area

Drive-thru & to-go prep area

Most kitchen equipment included.

View of main entrance and pond/waterfall at front of property

204-C West Woodlawn Road Charlotte, North Carolina 28217 (704)-532-0028 Fax (704) 532-4301