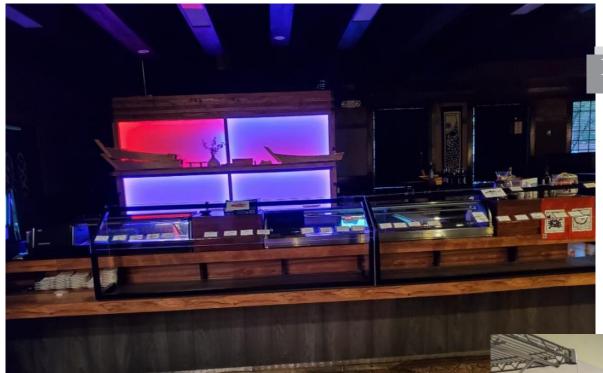

# **Property Photos**

### **2012** Average Daily Traffic Counts

Newly-rebuilt bar with serving area

Drive-thru & to-go prep area

Most kitchen equipment included.

View of main entrance and pond/waterfall at front of property

204-C West Woodlawn Road Charlotte, North Carolina 28217 (704)-532-0028 Fax (704) 532-4301