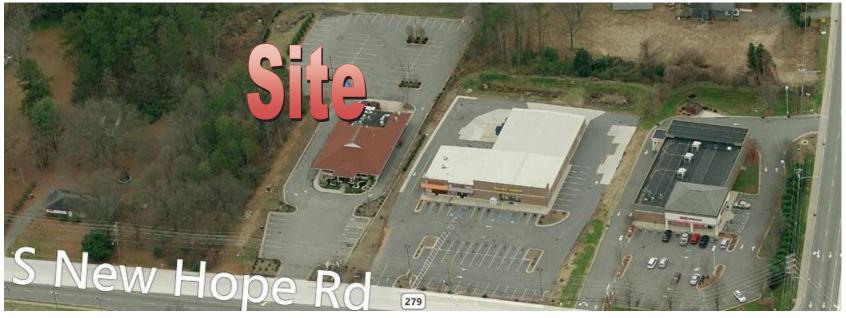

### **Property Overview**

Located just 2 miles from Eastridge Mall and I-85, this is an established restaurant site situated in Gastonia's main area for growth.

Strong demographics and a variety of new retail + residential developments highlight this rapidly-growing part of S Gastonia.

## **Property Summary**

Gross Leasable Area: 5,448 SF

Lot Size: 1.94 AC

Location: At the corner of Armstrong Ford Road & S.

**New Hope Road** 

Year Built: 2006