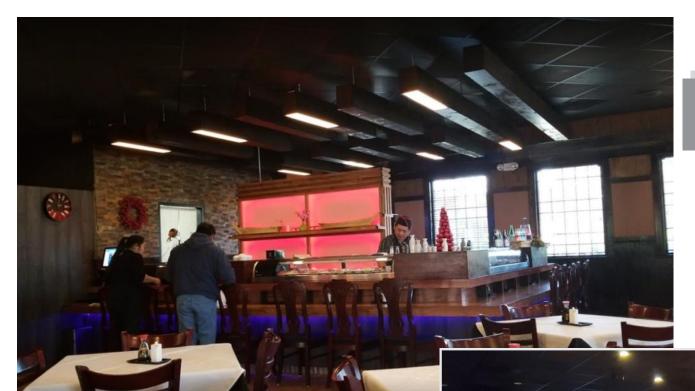

The building was built in 2006 and was fully remodeled in 2018 as Wassabi, including new lighting and a fully rebuilt sushi bar area. The property features a large, fully-equipped kitchen as well as a full bar. Additional flexibility and versatility comes from a drive-thru window as well as two parking lots (85 spaces total).

# **Property Photos**

### **2012** Average Daily Traffic Counts

Newly-rebuilt bar with serving area

Drive-thru & to-go prep area

Most kitchen equipment included.

View of main entrance and pond/waterfall at front of property

204-C West Woodlawn Road Charlotte, North Carolina 28217 (704)-532-0028 Fax (704) 532-4301