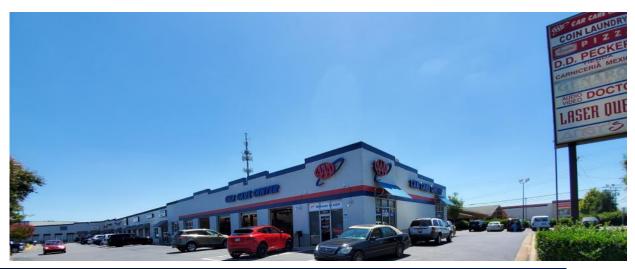

## Property Overview Park Road Extension Opposite Atrium Health Pineville

Anchored by AAA Auto Care, Park Plaza is located across from Atrium Health Pineville as well as numerous retail and dining destinations. The South Charlotte/Pineville area enjoys some of the area's highest demographics and daytime employee counts.

This retail center is located directly off of Park Road less than 1 mile from I-485 and Carolina Place Mall. Anchored by Mission Laser and AAA Car Care. Recent renovations including new LED lighting throughout the parking lot, a full repaint, and parking lot & landscaping improvements.

## Suite "10405-A" (2,751 SF)

COIN LAUNDRY COIN LAUNDRY PIZZA D.D. PECKERS CARNICERIA MEXICALI

CANNAKINGS CBD STORE MI TIEITA RESTAURANT

LASER QUEST

S BEAUT

Park Cedar Rd.