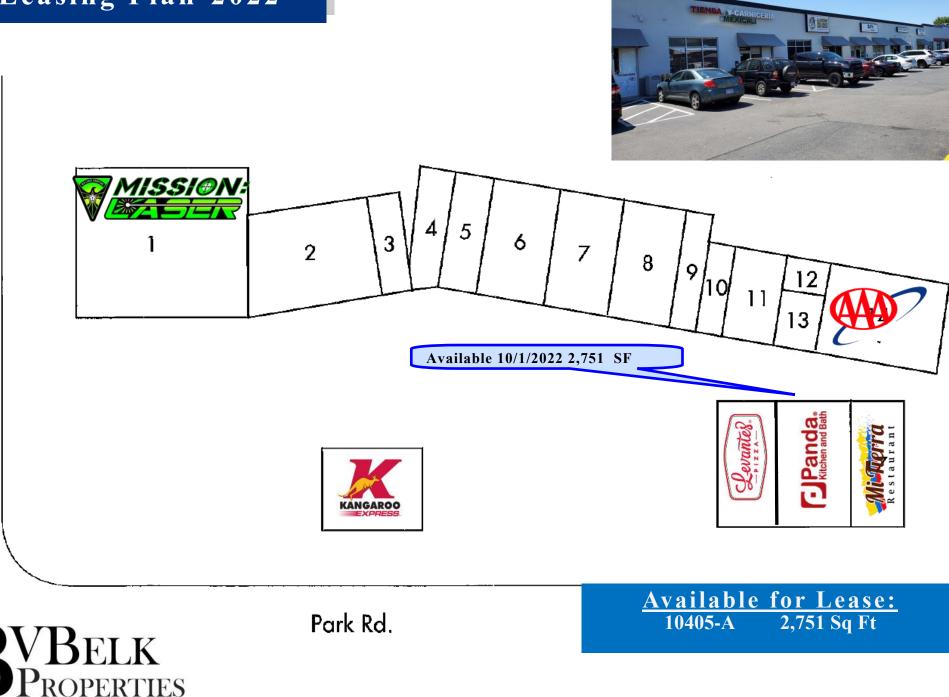

## Suite "10405-A" (2,751 SF)

COIN LAUNDRY COIN LAUNDRY PIZZA D.D. PECKERS CARNICERIA MEXICALI

CANNAKINGS CBD STORE MI TIEITA RESTAURANT

LASER QUEST

S BEAUT

Park Cedar Rd.