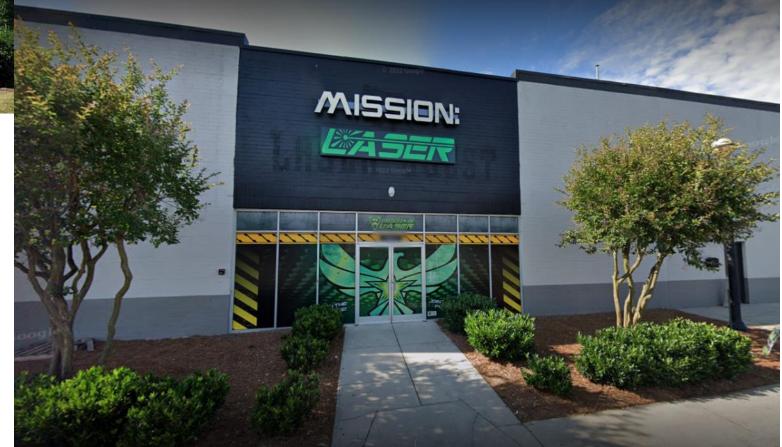

This retail center is located directly off of Park Road less than 1 mile from I-485 and Carolina Place Mall. Anchored by Mission Laser and AAA Car Care. Recent renovations including new LED lighting throughout the parking lot, a full repaint, and parking lot & landscaping improvements.