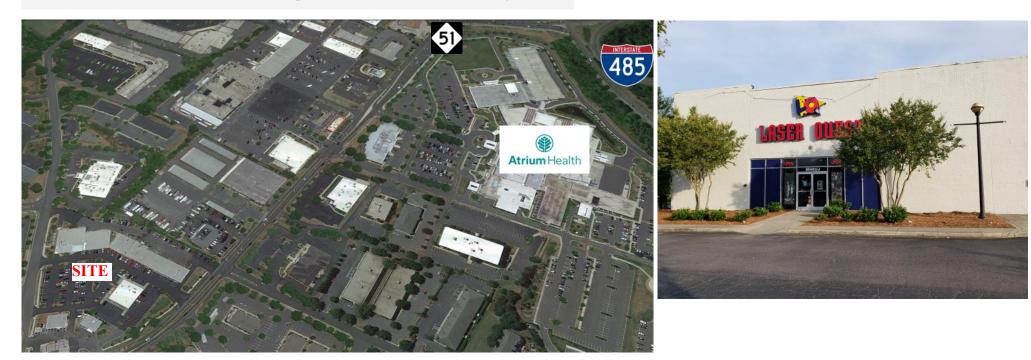

## Property Overview Park Road Extension Opposite Atrium Health Pineville

Anchored by AAA Auto Care, Park Plaza is located across from Atrium Health Pineville as well as numerous retail and dining destinations. The South Charlotte/Pineville area enjoys some of the area's highest demographics and daytime employee counts.

This retail center is located directly off of Park Road less than 1 mile from I-485 and Carolina Place Mall. Anchored by Mission Laser and AAA Car Care. Recent renovations including new LED lighting throughout the parking lot, a full repaint, and parking lot & landscaping improvements.