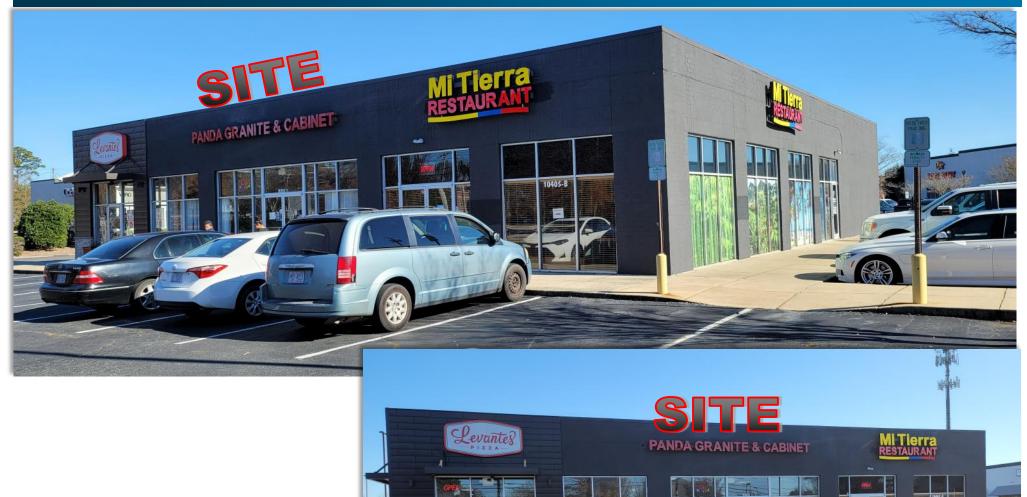

## For Lease: 2,751 SF former kitchen showroom at Park Plaza Shopping Center

One opportunity is available this location, the current Panda Kitchen & Granite showroom. Full buildout in place in a renovated building

## Suite "10405-A" (2,751 SF)

COIN LAUNDRY COIN LAUNDRY PIZZA D.D. PECKERS CARNICERIA MEXICALI

CANNAKINGS CBD STORE MI TIEITA RESTAURANT

LASER QUEST

S BEAUT

Park Cedar Rd.