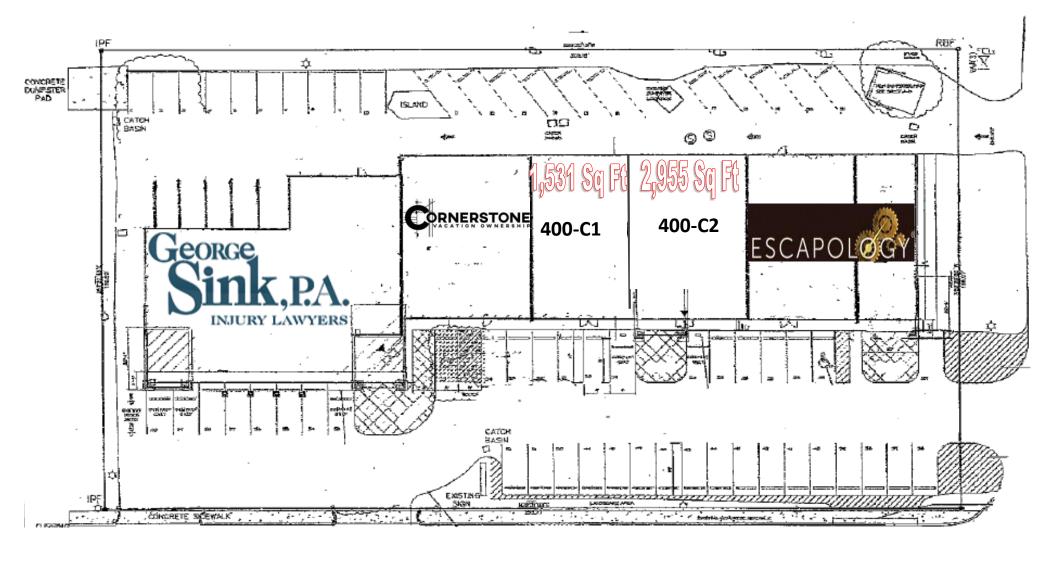

# **Property Overview**

- •Oceania is a 16,500 SF shopping center on a 1.14 acre lot only two blocks from the beach featuring superb visibility & ingress/egress. Anchored by Sink Law Firm, Cornerstone Vacation Ownership & Escapology Escape Room tenants!
- Recently refurbished exterior with new signage, lighting, awnings & landscaping.
- •Only 2 spaces available to lease:
  - -Spaces 400-C1 & 400-C2 are move-in-ready retail/office vanilla shells with great existing office/retail upfits in place.
  - -400-C1 has a month-to-month temp tenant operating presently (please do not disturb).
- •In close proximity to Coastal Grand Mall (1.5M SF), numerous big box retailers, The Market Common (346K SF), & Myrtle Beach International Airport.
- Area retail & restaurants include Belk, Dick's, Super Wal-Mart, Barnes & Noble, Banana Republic, Gordon Biersch Brewery & P.F. Chang's, among many others.

#### Available spaces for Lease:

400-C1 Renovated retail space (occupied MTM) 1,531 SF

400-C2 Renovated retail space 2,372 SF

## Space 400-C1 (1,531 Sq Ft)