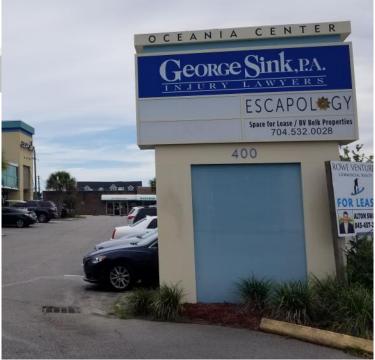

## Oceania Shopping Center

400 N. Kings Highway, Myrtle Beach, SC 29577

# **Property Overview**

- •Oceania is a 16,500 SF shopping center on a 1.14 acre lot only two blocks from the beach featuring superb visibility & ingress/egress. Anchored by Sink Law Firm, Cornerstone Vacation Ownership & Escapology Escape Room tenants!
- Recently refurbished exterior with new signage, lighting, awnings & landscaping.
- •Only 2 spaces available to lease:
  - -Spaces 400-C1 & 400-C2 are move-in-ready retail/office vanilla shells with great existing office/retail upfits in place.
  - -400-C1 has a month-to-month temp tenant operating presently (please do not disturb).
- •In close proximity to Coastal Grand Mall (1.5M SF), numerous big box retailers, The Market Common (346K SF), & Myrtle Beach International Airport.
- Area retail & restaurants include Belk, Dick's, Super Wal-Mart, Barnes & Noble, Banana Republic, Gordon Biersch Brewery & P.F. Chang's, among many others.

204-C West Woodlawn Road Charlotte, North Carolina 28217 (704)-532-0028 Fax (704) 532-4301 www.bvbproperties.com