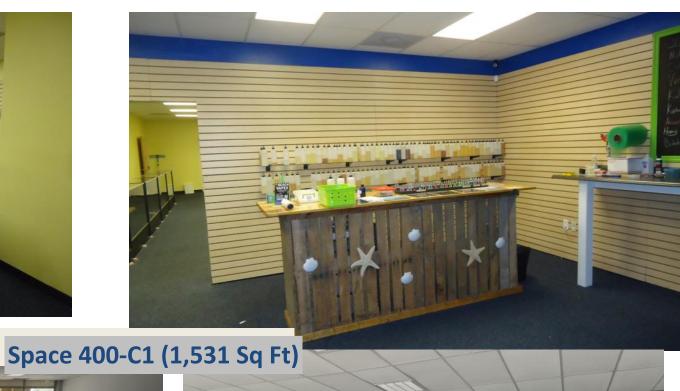

#### Available spaces for Lease:

400-C1 Renovated retail space (occupied MTM) 1,531 SF

400-C2 Renovated retail space 2,372 SF

## Space 400-C1 (1,531 Sq Ft)