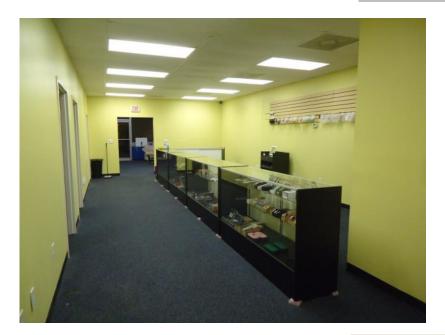

#### Available spaces for Lease:

400-C1 Renovated retail space (occupied MTM) 1,531 SF

400-C2 Renovated retail space 2,372 SF