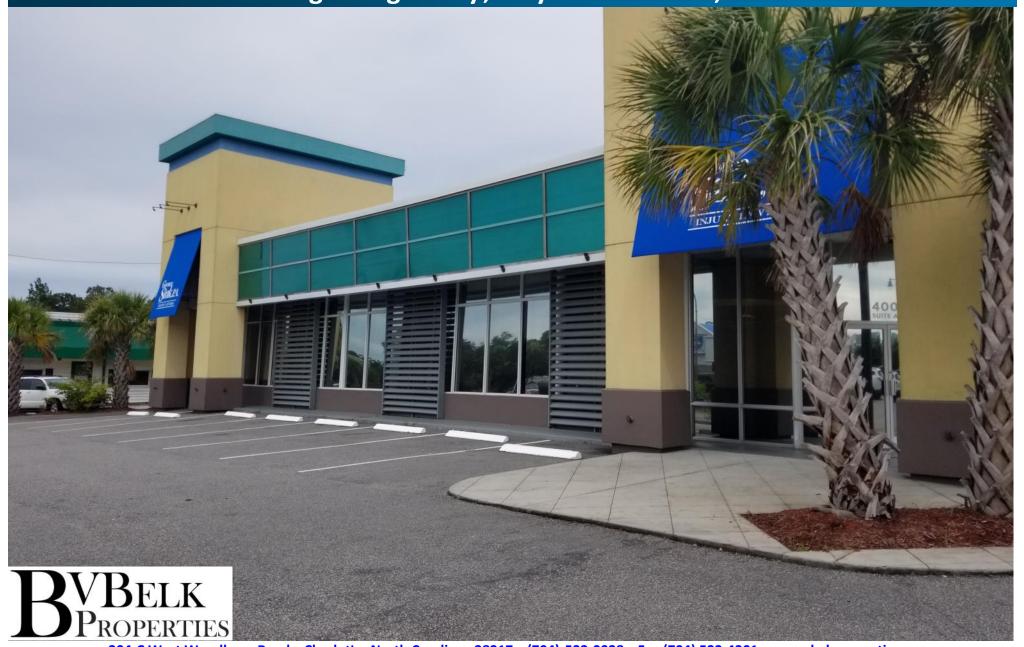

# Retail Spaces For Lease

## Oceania Shopping Center

400 N. Kings Highway, Myrtle Beach, SC 29577

# **Property Overview**

- •Oceania is a 16,500 SF shopping center on a 1.14 acre lot only two blocks from the beach featuring superb visibility & ingress/egress. Anchored by Sink Law Firm, Cornerstone Vacation Ownership & Escapology Escape Room tenants!
- Recently refurbished exterior with new signage, lighting, awnings & landscaping.
- •Only 2 spaces available to lease:
  - -Spaces 400-C1 & 400-C2 are move-in-ready retail/office vanilla shells with great existing office/retail upfits in place.
  - -400-C1 has a month-to-month temp tenant operating presently (please do not disturb).
- •In close proximity to Coastal Grand Mall (1.5M SF), numerous big box retailers, The Market Common (346K SF), & Myrtle Beach International Airport.
- Area retail & restaurants include Belk, Dick's, Super Wal-Mart, Barnes & Noble, Banana Republic, Gordon Biersch Brewery & P.F. Chang's, among many others.