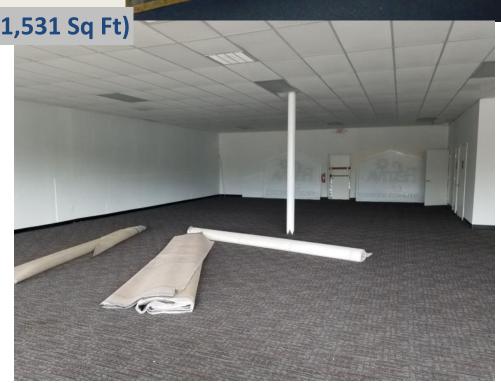

400-C1 & 400-C2 are move-in-ready retail/office vanilla shells with great existing office/retail upfits in place.
  - -400-C1 has a month-to-month temp tenant operating presently (please do not disturb).
- •In close proximity to Coastal Grand Mall (1.5M SF), numerous big box retailers, The Market Common (346K SF), & Myrtle Beach International Airport.
- Area retail & restaurants include Belk, Dick's, Super Wal-Mart, Barnes & Noble, Banana Republic, Gordon Biersch Brewery & P.F. Chang's, among many others.



204-C West Woodlawn Road Charlotte, North Carolina 28217 (704)-532-0028 Fax (704) 532-4301 www.bvbproperties.com



#### Available spaces for Lease:

400-C1 Renovated retail space (occupied MTM) 1,531 SF

400-C2 Renovated retail space 2,372 SF





## Space 400-C1 (1,531 Sq Ft)















### **Demographics Snapshot**

| <u>Population</u> | 1 Mile   | 3 Miles  | <u>5 Miles</u> |
|-------------------|----------|----------|----------------|
| 2016              | 6,494    | 23,118   | 57,733         |
| 2021              | 7,229    | 26,074   | 65,682         |
| Households        |          |          |                |
| 2016              | 2,619    | 9,646    | 24,629         |
| 2021              | 2,909    | 10,841   | 27,977         |
| Household Income  |          |          |                |
| 2016              | \$38,573 | \$49,282 | \$59,065       |
| 2021              | \$40,333 | \$52,835 | \$64,194       |