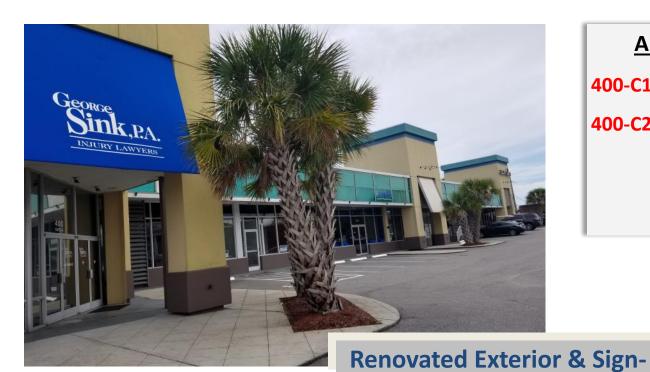

# **Property Overview**

- •Oceania is a 16,500 SF shopping center on a 1.14 acre lot only two blocks from the beach featuring superb visibility & ingress/egress. Anchored by Sink Law Firm, Cornerstone Vacation Ownership & Escapology Escape Room tenants!
- Recently refurbished exterior with new signage, lighting, awnings & landscaping.
- •Only 2 spaces available to lease:
  - -Spaces 400-C1 & 400-C2 are move-in-ready retail/office vanilla shells with great existing office/retail upfits in place.
  - -400-C1 has a month-to-month temp tenant operating presently (please do not disturb).
- •In close proximity to Coastal Grand Mall (1.5M SF), numerous big box retailers, The Market Common (346K SF), & Myrtle Beach International Airport.
- Area retail & restaurants include Belk, Dick's, Super Wal-Mart, Barnes & Noble, Banana Republic, Gordon Biersch Brewery & P.F. Chang's, among many others.

#### Available spaces for Lease:

400-C1 Renovated retail space (occupied MTM) 1,531 SF

400-C2 Renovated retail space 2,372 SF