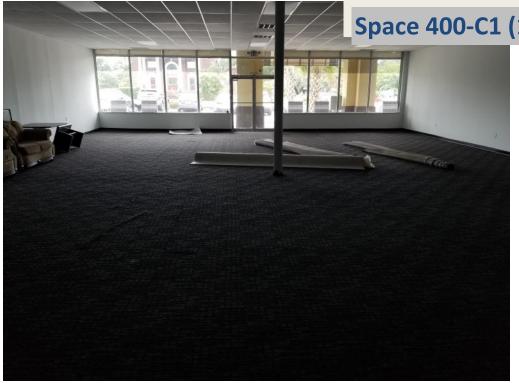

#### Available spaces for Lease:

400-C1 Renovated retail space (occupied MTM) 1,531 SF

400-C2 Renovated retail space 2,372 SF

## Space 400-C1 (1,531 Sq Ft)