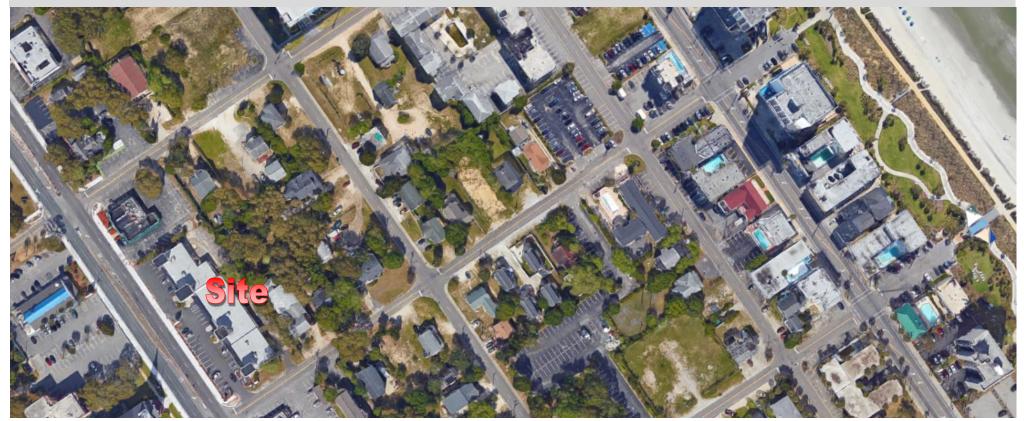

# **Property Overview**

- •Oceania is a 16,500 SF shopping center on a 1.14 acre lot only two blocks from the beach featuring superb visibility & ingress/egress. Anchored by Sink Law Firm, Cornerstone Vacation Ownership & Escapology Escape Room tenants!
- Recently refurbished exterior with new signage, lighting, awnings & landscaping.
- •Only 2 spaces available to lease:
  - -Spaces 400-C1 & 400-C2 are move-in-ready retail/office vanilla shells with great existing office/retail upfits in place.
  - -400-C1 has a month-to-month temp tenant operating presently (please do not disturb).
- •In close proximity to Coastal Grand Mall (1.5M SF), numerous big box retailers, The Market Common (346K SF), & Myrtle Beach International Airport.
- Area retail & restaurants include Belk, Dick's, Super Wal-Mart, Barnes & Noble, Banana Republic, Gordon Biersch Brewery & P.F. Chang's, among many others.