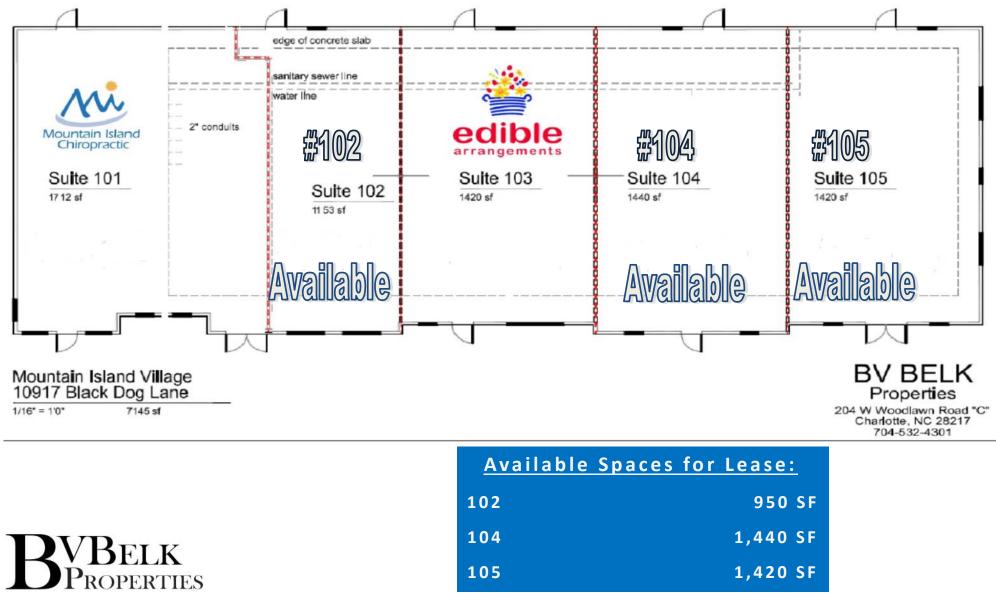

Mountain Island Chiropractic occupies one suite in the building. Four additional suites ranging from 1,102 Sq Ft up to 1,990 Sq Ft are available for build-out: 2 Suites are pending lease status at present. Exterior renovations to property coming in Q4 2017.

# Leasing Plan 2018

204-C West Woodlawn Road Charlotte, North Carolina 28217 (704)-532-0028 Fax (704) 532-4301 www.bvbproperties.com