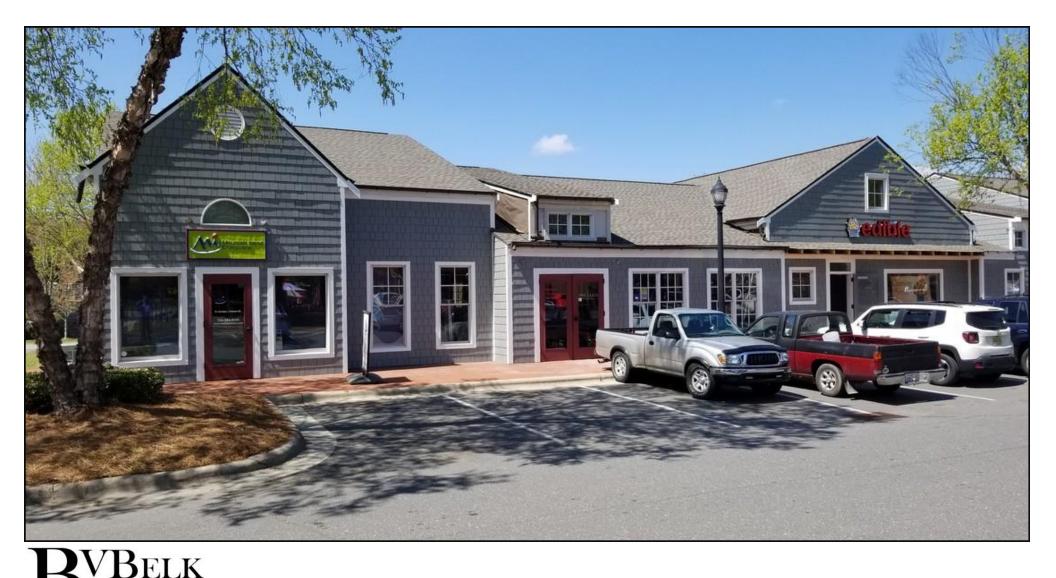

# **Executive Summary**

This attractive Cape Cod-style building is located directly off of Rozzeles Ferry Road and Highway 16 (Brookshire Blvd) in the prestigious Mountain Island Lake area of Charlotte.

Mountain Island Chiropractic occupies one suite in the building. Four additional suites ranging from 1,102 Sq Ft up to 1,990 Sq Ft are available for build-out: 2 Suites are pending lease status at present. Exterior renovations to property coming in Q4 2017.

The property is surrounded by an additional medical office building, BP Gas station, and a Mexican restaurant, all sharing similar aesthetics. Mountain Island Public Library Branch is also present within the development.

| Gross Leasable Area:    | 7,087 SF                                                           |
|-------------------------|--------------------------------------------------------------------|
| Lot Size:               | .54 AC                                                             |
| Location:               | At the intersection of Rozzelles<br>Ferry Road and Brookshire Blvd |
| Parking Spaces On-Site: | Cross-Easement Shared Parking                                      |
| Year Built:             | 2003                                                               |
| Zoning:                 | NS                                                                 |