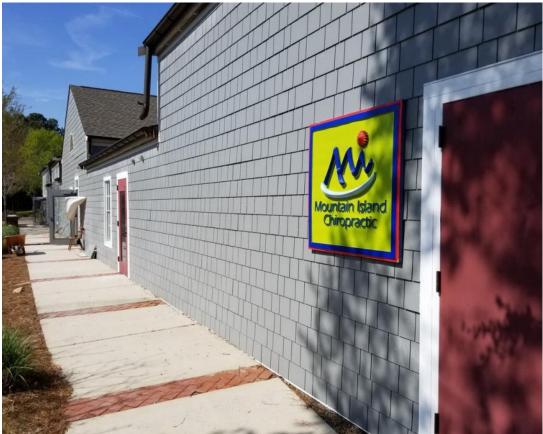

# **Executive Summary**

This attractive Cape Cod-style building is located directly off of Rozzeles Ferry Road and Highway 16 (Brookshire Blvd) in the prestigious Mountain Island Lake area of Charlotte.

Mountain Island Chiropractic occupies one suite in the building. Four additional suites ranging from 1,102 Sq Ft up to 1,990 Sq Ft are available for build-out: 2 Suites are pending lease status at present. Exterior renovations to property coming in Q4 2017.

The property is surrounded by an additional medical office building, BP Gas station, and a Mexican restaurant, all sharing similar aesthetics. Mountain Island Public Library Branch is also present within the development.