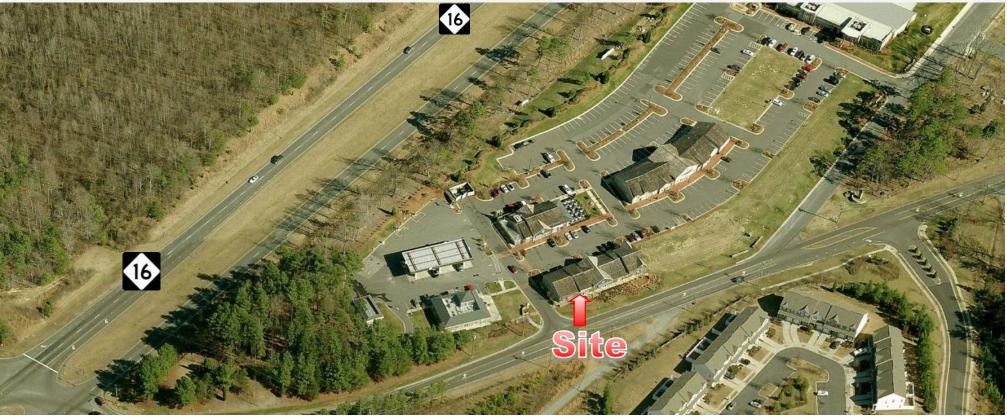

# **Executive Summary**

This attractive Cape Cod-style building is located directly off of Rozzeles Ferry Road and Highway 16 (Brookshire Blvd) in the prestigious Mountain Island Lake area of Charlotte.

# **Traffic Counts**

| Brookshire Blvd (Hwy 16) | 35,700 vehicles/day |
|--------------------------|---------------------|
| I-485                    | 45,000 vehicles/day |
| Rozzelles Ferry Road     | 8,900 vehicles/day  |