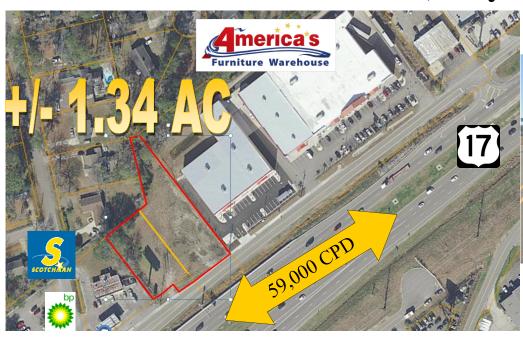

## +/- 1.34 AC of Land for Sale or Lease

Next to 77,000 SF furniture showrooms on US Hwy 17 Bypass

## 1202 Port Drive, Myrtle Beach SC 29577

- Located near the busiest intersection in Horry County.
- Highly visible and located on US Hwy 17 bypass, this property features high traffic counts of 59,000 vehicles per day.
- +/- 1.34 AC total comprised by 2 separate, contiguous parcels next to a major furniture retailer (America's Furniture Warehouse).
- Close proximity to Coastal Grand Mall (1.5M SF), the Market Common (346K SF), Myrtle Beach International Airport, Springmaid Pier, and numerous retail, dining, and entertainment options. The Market Common area is the hottest in the Grand Strand.
- Nearby retail & restaurants include: Belk, Dick's, Super Wal-Mart, Starbucks, Costco, Home Depot, Barnes & Noble, Publix, Starbucks, Gordon Biersch Brewery, and PF Chang's.
- BVBELK PROPERTIES
- Horry County TMS # 1802006005 & 1802006006.
  - PERTIES All utilities available on-site. Billboard on site does NOT convey with offering.