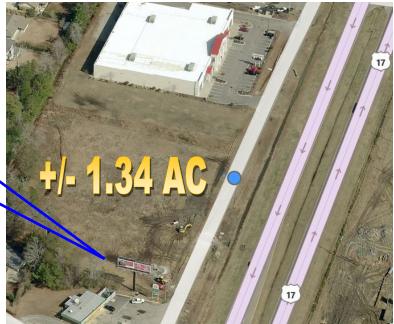

## +/- 1.34 AC of Land for Sale or Lease

Next to 77,000 SF furniture showrooms on US Hwy 17 Bypass

## 1202 Port Drive, Myrtle Beach SC 29577

- Located near the busiest intersection in Horry County.
- Highly visible and located on US Hwy 17 bypass, this property features high traffic counts of 59,000 vehicles per day.
- +/- 1.34 AC total comprised by 2 separate, contiguous parcels next to a major furniture retailer (America's Furniture Warehouse).
- Close proximity to Coastal Grand Mall (1.5M SF), the Market Common (346K SF), Myrtle Beach International Airport, Springmaid Pier, and numerous retail, dining, and entertainment options. The Market Common area is the hottest in the Grand Strand.
- Nearby retail & restaurants include: Belk, Dick's, Super Wal-Mart, Starbucks, Costco, Home Depot, Barnes & Noble, Publix, Starbucks, Gordon Biersch Brewery, and PF Chang's.
- BVBELK PROPERTIES
- Horry County TMS # 1802006005 & 1802006006.
  - PERTIES All utilities available on-site. Billboard on site does NOT convey with offering.