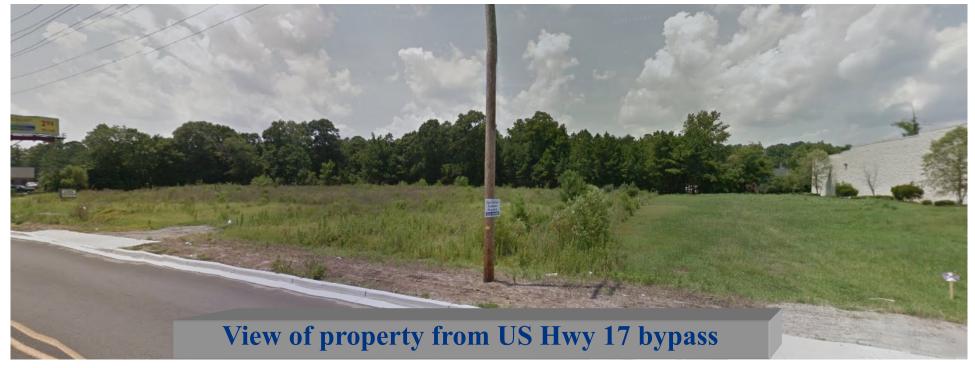

## 1202 Port Drive, Myrtle Beach SC 29577

- Located near the busiest intersection in Horry County.
- Highly visible and located on US Hwy 17 bypass, this property features high traffic counts of 59,000 vehicles per day.
- +/- 1.34 AC total comprised by 2 separate, contiguous parcels next to a major furniture retailer (America's Furniture Warehouse).
- Close proximity to Coastal Grand Mall (1.5M SF), the Market Common (346K SF), Myrtle Beach International Airport, Springmaid Pier, and numerous retail, dining, and entertainment options. The Market Common area is the hottest in the Grand Strand.
- Nearby retail & restaurants include: Belk, Dick's, Super Wal-Mart, Starbucks, Costco, Home Depot, Barnes & Noble, Publix, Starbucks, Gordon Biersch Brewery, and PF Chang's.
- BVBELK PROPERTIES
- Horry County TMS # 1802006005 & 1802006006.
  - PERTIES All utilities available on-site. Billboard on site does NOT convey with offering.

Note: Billboard on the property is not included with land sale.

BVBELK Properties