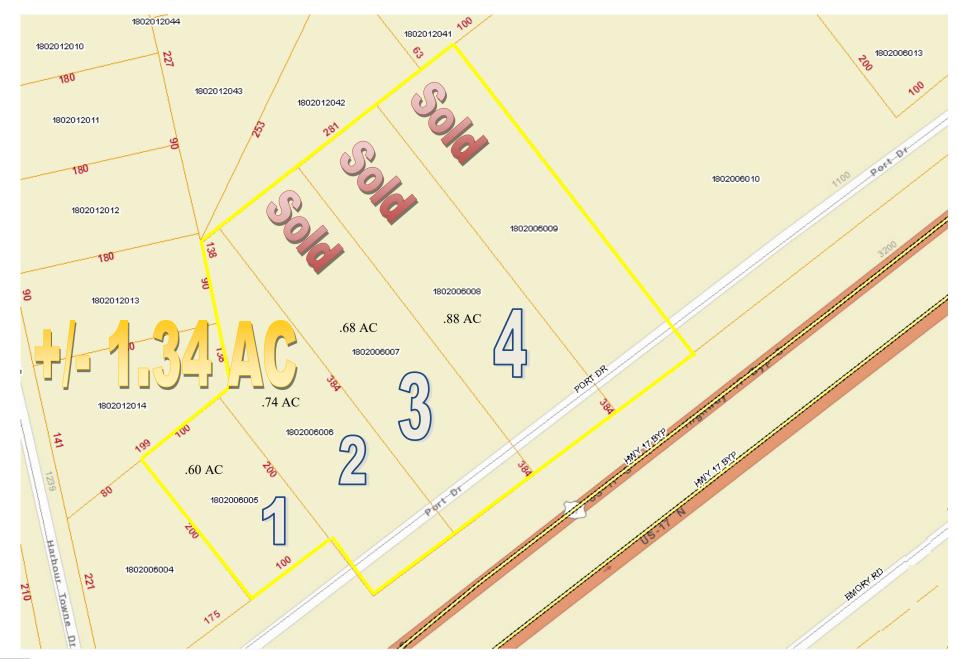

## +/- 1.34 AC of Land for Sale or Lease

Next to 77,000 SF furniture showrooms on US Hwy 17 Bypass

## 1202 Port Drive, Myrtle Beach SC 29577

- Located near the busiest intersection in Horry County.
- Highly visible and located on US Hwy 17 bypass, this property features high traffic counts of 59,000 vehicles per day.
- +/- 1.34 AC total comprised by 2 separate, contiguous parcels next to a major furniture retailer (America's Furniture Warehouse).
- Close proximity to Coastal Grand Mall (1.5M SF), the Market Common (346K SF), Myrtle Beach International Airport, Springmaid Pier, and numerous retail, dining, and entertainment options. The Market Common area is the hottest in the Grand Strand.
- Nearby retail & restaurants include: Belk, Dick's, Super Wal-Mart, Starbucks, Costco, Home Depot, Barnes & Noble, Publix, Starbucks, Gordon Biersch Brewery, and PF Chang's.
- BVBELK PROPERTIES
- Horry County TMS # 1802006005 & 1802006006.
  - PERTIES All utilities available on-site. Billboard on site does NOT convey with offering.

Note: Billboard on the property is not included with land sale.

BVBELK Properties