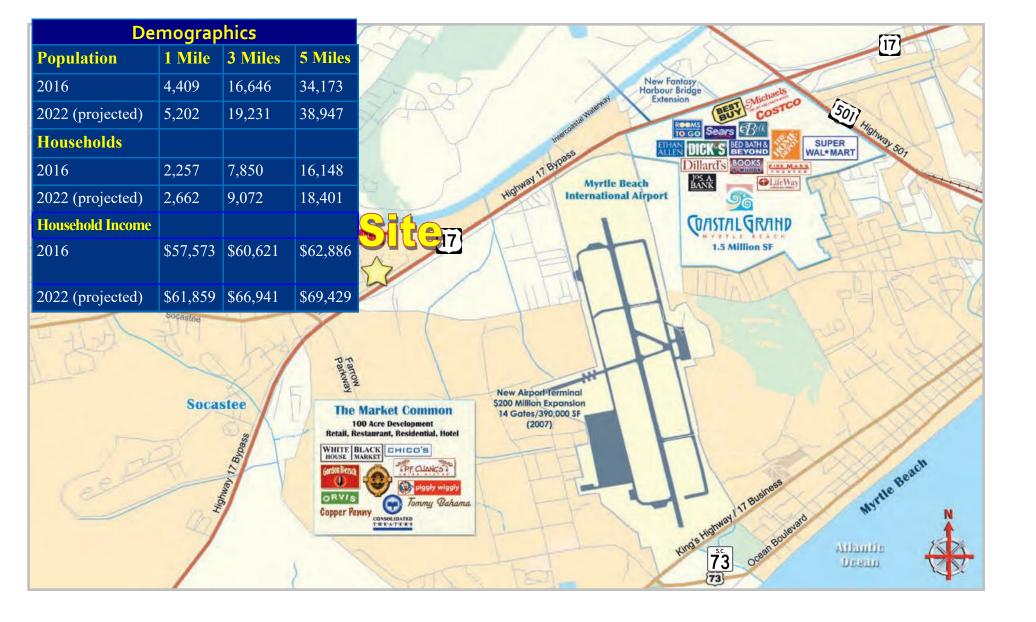

## 1202 Port Drive, Myrtle Beach SC 29577

- Located near the busiest intersection in Horry County.
- Highly visible and located on US Hwy 17 bypass, this property features high traffic counts of 59,000 vehicles per day.
- +/- 1.34 AC total comprised by 2 separate, contiguous parcels next to a major furniture retailer (America's Furniture Warehouse).
- Close proximity to Coastal Grand Mall (1.5M SF), the Market Common (346K SF), Myrtle Beach International Airport, Springmaid Pier, and numerous retail, dining, and entertainment options. The Market Common area is the hottest in the Grand Strand.
- Nearby retail & restaurants include: Belk, Dick's, Super Wal-Mart, Starbucks, Costco, Home Depot, Barnes & Noble, Publix, Starbucks, Gordon Biersch Brewery, and PF Chang's.
- BVBELK PROPERTIES
- Horry County TMS # 1802006005 & 1802006006.
  - PERTIES All utilities available on-site. Billboard on site does NOT convey with offering.