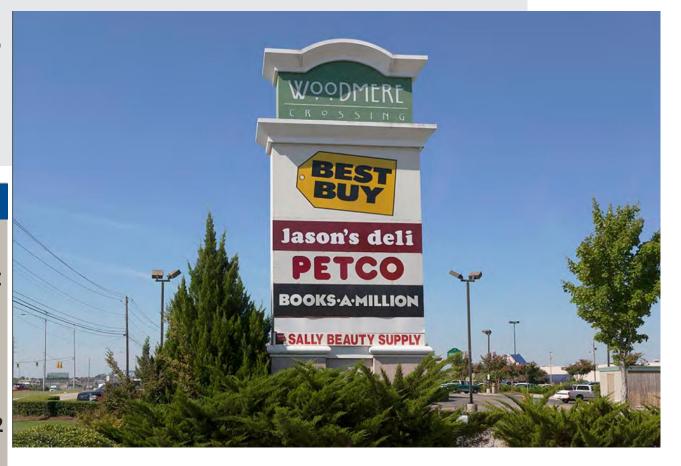

day. Anchored by a new 25k SF Aldi (opened late 2019), Petco and Jason's Deli, this attractive center is also home to Sally Beauty Supply and Tip-Top-Nail.

One 4,057 Sq Ft inline space remains available + an additional anchor pad site.

#### **Property Overview**

Located just 1 mile from Interstate 85, on the west side of Eastern Boulevard, Woodmere Crossing is the dominant neighborhood retail center in the Montgomery area. This 42,257 SF retail center is anchored by Petco, Jason's Deli and Best Buy (not part of the offering).

New addition to the property Aldi just opened Q4 2019.

The center's available spaces are a former 15k Sq Ft Books-A-Million and an adjacent 4,057 SF unit. Additional expansion of 19,000 SF is available on the .50 AC pad site located between Petco and Best Buy.