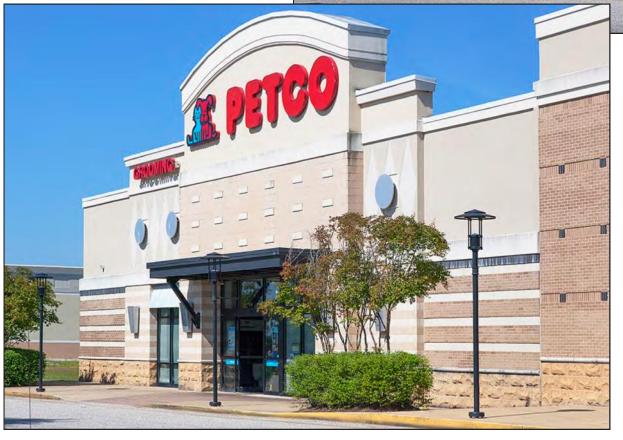

day. Anchored by a new 25k SF Aldi (opened late 2019), Petco and Jason's Deli, this attractive center is also home to Sally Beauty Supply and Tip-Top-Nail.

One 4,057 Sq Ft inline space remains available + an additional anchor pad site.

#### **Property Overview**

Located just 1 mile from Interstate 85, on the west side of Eastern Boulevard, Woodmere Crossing is the dominant neighborhood retail center in the Montgomery area. This 42,257 SF retail center is anchored by Petco, Jason's Deli and Best Buy (not part of the offering).