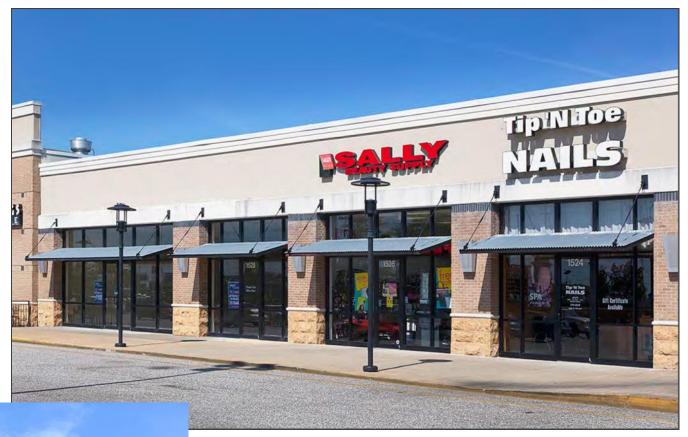

day. Anchored by a new 25k SF Aldi (opened late 2019), Petco and Jason's Deli, this attractive center is also home to Sally Beauty Supply and Tip-Top-Nail.

One 4,057 Sq Ft inline space remains available + an additional anchor pad site.