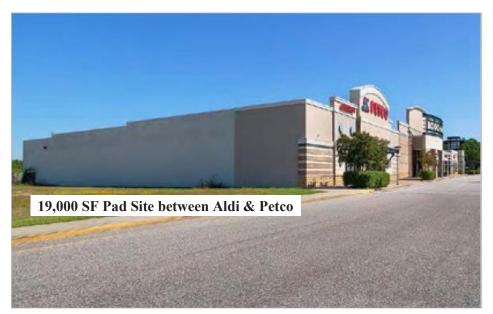

New addition to the property Aldi just opened Q4 2019.

The center's available spaces are a former 15k Sq Ft Books-A-Million and an adjacent 4,057 SF unit. Additional expansion of 19,000 SF is available on the .50 AC pad site located between Petco and Best Buy.

#### Pad Site Available

Potential for an additional 19,000 SF anchor space or small shop expansion is possible on the .50 AC pad site located between Petco and the new Aldi grocery store.

Great build-to-suit or ground lease opportunity with 250' of road frontage facing Eastern Blvd.