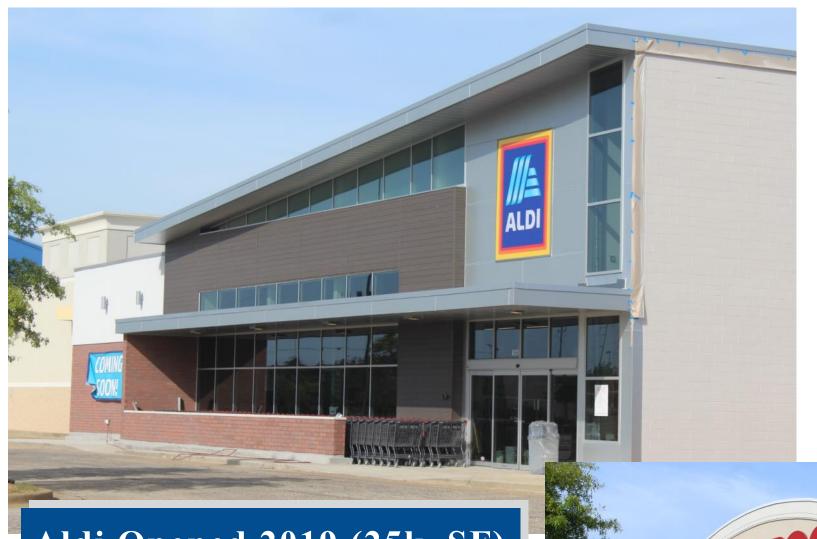

day. Anchored by a new 25k SF Aldi (opened late 2019), Petco and Jason's Deli, this attractive center is also home to Sally Beauty Supply and Tip-Top-Nail.

One 4,057 Sq Ft inline space remains available + an additional anchor pad site.

New addition to the property Aldi just opened Q4 2019.

The center's available spaces are a former 15k Sq Ft Books-A-Million and an adjacent 4,057 SF unit. Additional expansion of 19,000 SF is available on the .50 AC pad site located between Petco and Best Buy.

Woodmere Crossing is highlighted by great visibility and architecture along with high traffic counts and strong demographics. Ample parking is assured by 376 surface spaces.

Aldi Opened 2019 (25k SF)