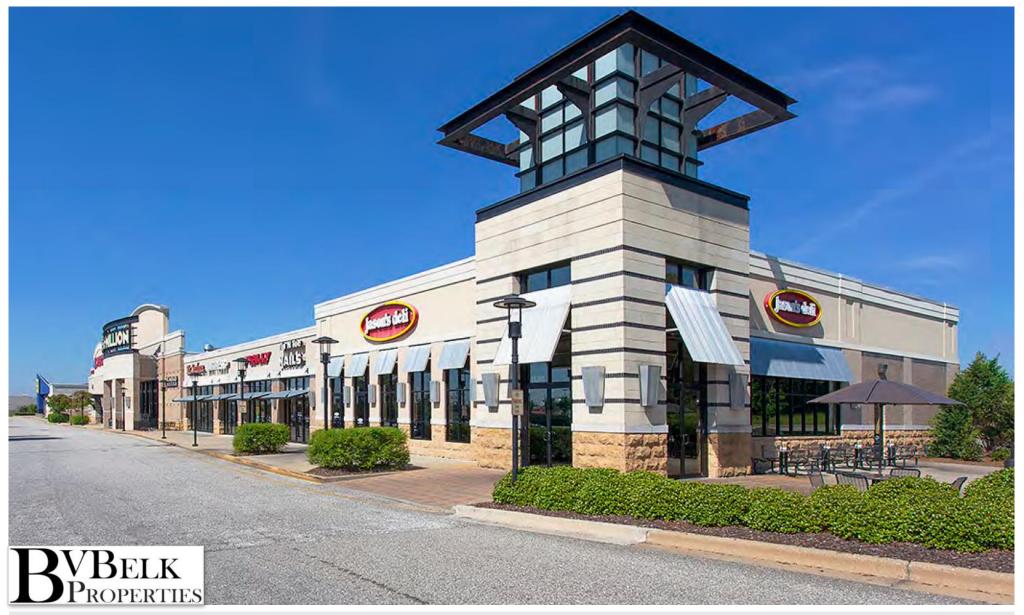

#### **Property Overview**

Located just 1 mile from Interstate 85, on the west side of Eastern Boulevard, Woodmere Crossing is the dominant neighborhood retail center in the Montgomery area. This 42,257 SF retail center is anchored by Petco, Jason's Deli and Best Buy (not part of the offering).

McDonald's and Carrabba's Italian Grill occupy the center's outparcels. Golden Corral is located across Woodmere Boulevard and Lowe's Home Improvement is located on the opposite end across Haskell Road.

Woodmere Crossing is highlighted by great visibility and architecture along with high traffic counts and strong demographics. Ample parking is assured by 376 surface spaces.

Aldi Opened 2019 (25k SF)