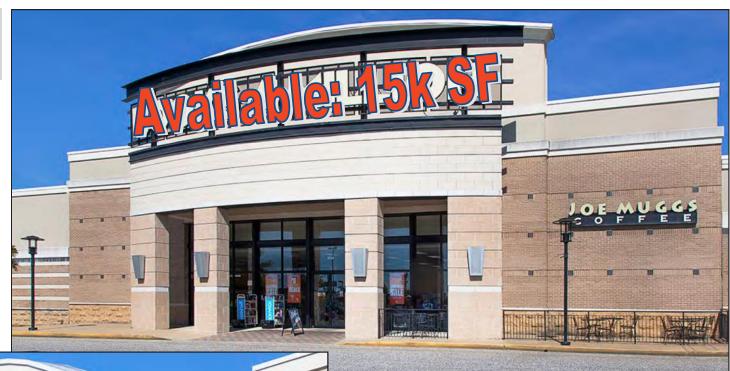

New addition to the property Aldi just opened Q4 2019.

The center's available spaces are a former 15k Sq Ft Books-A-Million and an adjacent 4,057 SF unit. Additional expansion of 19,000 SF is available on the .50 AC pad site located between Petco and Best Buy.

# **Property Photos**

PROPERTIES

Available: 15k SF former Books-A-Hillion