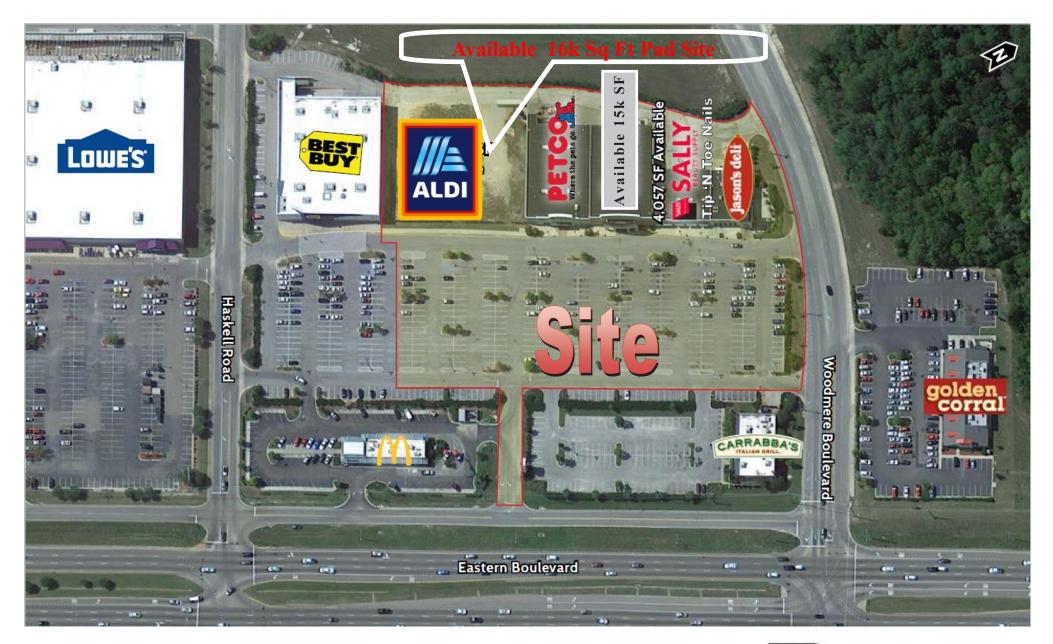

day. Anchored by a new 25k SF Aldi (opened late 2019), Petco and Jason's Deli, this attractive center is also home to Sally Beauty Supply and Tip-Top-Nail.

One 4,057 Sq Ft inline space remains available + an additional anchor pad site.

#### **Property Overview**

Located just 1 mile from Interstate 85, on the west side of Eastern Boulevard, Woodmere Crossing is the dominant neighborhood retail center in the Montgomery area. This 42,257 SF retail center is anchored by Petco, Jason's Deli and Best Buy (not part of the offering).

New addition to the property Aldi just opened Q4 2019.

The center's available spaces are a former 15k Sq Ft Books-A-Million and an adjacent 4,057 SF unit. Additional expansion of 19,000 SF is available on the .50 AC pad site located between Petco and Best Buy.

McDonald's and Carrabba's Italian Grill occupy the center's outparcels. Golden Corral is located across Woodmere Boulevard and Lowe's Home Improvement is located on the opposite end across Haskell Road.

#### Pad Site Available

Potential for an additional 19,000 SF anchor space or small shop expansion is possible on the .50 AC pad site located between Petco and the new Aldi grocery store.

Great build-to-suit or ground lease opportunity with 250' of road frontage facing Eastern Blvd.