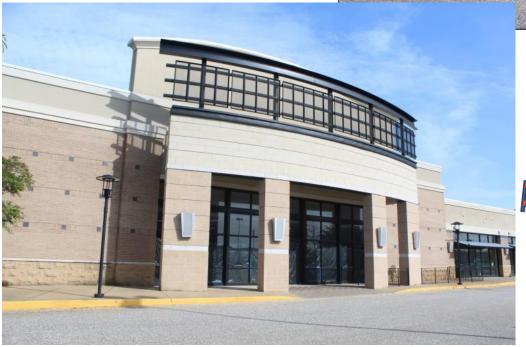

New addition to the property Aldi just opened Q4 2019.

The center's available spaces are a former 15k Sq Ft Books-A-Million and an adjacent 4,057 SF unit. Additional expansion of 19,000 SF is available on the .50 AC pad site located between Petco and Best Buy.

#### Pad Site Available

Potential for an additional 19,000 SF anchor space or small shop expansion is possible on the .50 AC pad site located between Petco and the new Aldi grocery store.

Great build-to-suit or ground lease opportunity with 250' of road frontage facing Eastern Blvd.