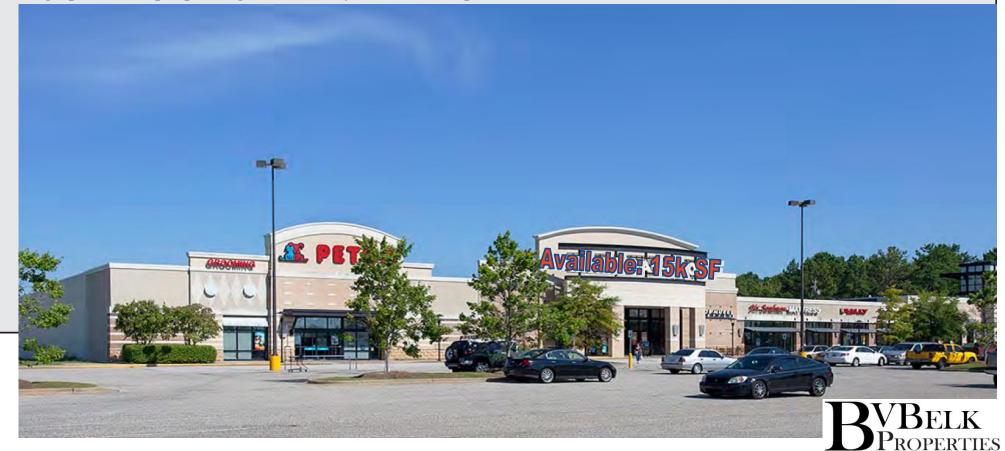

New addition to the property Aldi just opened Q4 2019.

The center's available spaces are a former 15k Sq Ft Books-A-Million and an adjacent 4,057 SF unit. Additional expansion of 19,000 SF is available on the .50 AC pad site located between Petco and Best Buy.

# **Property Photos**

PROPERTIES

Available: 15k SF former Books-A-Hillion