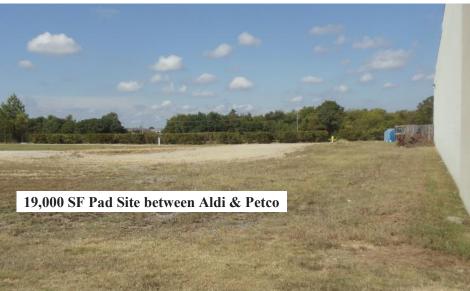

New addition to the property Aldi just opened Q4 2019.

The center's available spaces are a former 15k Sq Ft Books-A-Million and an adjacent 4,057 SF unit. Additional expansion of 19,000 SF is available on the .50 AC pad site located between Petco and Best Buy.

#### Pad Site Available

Potential for an additional 19,000 SF anchor space or small shop expansion is possible on the .50 AC pad site located between Petco and the new Aldi grocery store.

Great build-to-suit or ground lease opportunity with 250' of road frontage facing Eastern Blvd.