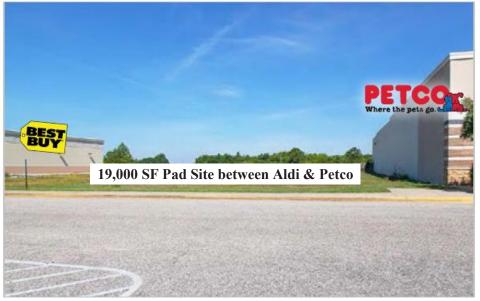

#### **Property Overview**

Located just 1 mile from Interstate 85, on the west side of Eastern Boulevard, Woodmere Crossing is the dominant neighborhood retail center in the Montgomery area. This 42,257 SF retail center is anchored by Petco, Jason's Deli and Best Buy (not part of the offering).

New addition to the property Aldi just opened Q4 2019.

The center's available spaces are a former 15k Sq Ft Books-A-Million and an adjacent 4,057 SF unit. Additional expansion of 19,000 SF is available on the .50 AC pad site located between Petco and Best Buy.

#### Pad Site Available

Potential for an additional 19,000 SF anchor space or small shop expansion is possible on the .50 AC pad site located between Petco and the new Aldi grocery store.

Great build-to-suit or ground lease opportunity with 250' of road frontage facing Eastern Blvd.