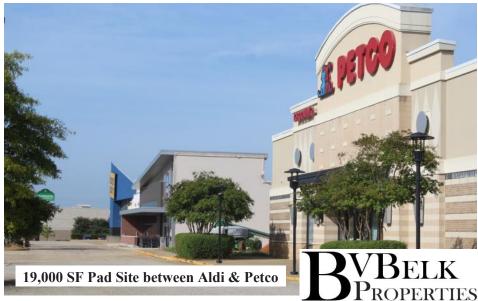

New addition to the property Aldi just opened Q4 2019.

The center's available spaces are a former 15k Sq Ft Books-A-Million and an adjacent 4,057 SF unit. Additional expansion of 19,000 SF is available on the .50 AC pad site located between Petco and Best Buy.

#### Pad Site Available

Potential for an additional 19,000 SF anchor space or small shop expansion is possible on the .50 AC pad site located between Petco and the new Aldi grocery store.

Great build-to-suit or ground lease opportunity with 250' of road frontage facing Eastern Blvd.