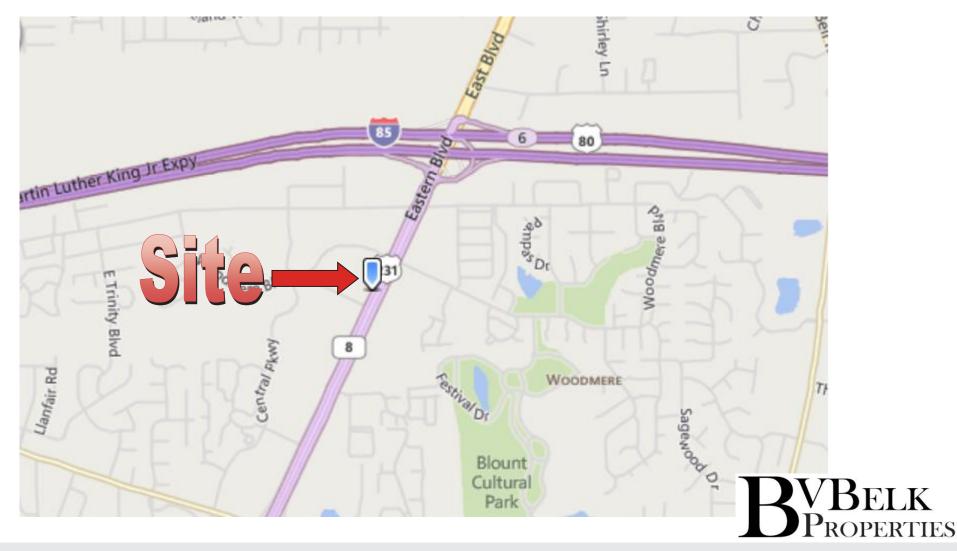

# **Woodmere Crossing Overview**

Woodmere Crossing is located just off I -85 in Montgomery, Alabama. The Montgomery MSA includes two of the fastest-growing

communities in Alabama, with Montgomery's population projected to grow to 420,248 in 2015.

Montgomery is Alabama's state capital and the city is home to Maxwell Air Force Base and Hyundai Auto Manufacturing.

Woodmere Crossing has direct frontage on Eastern Blvd, with more than 45,000 cars passing by each