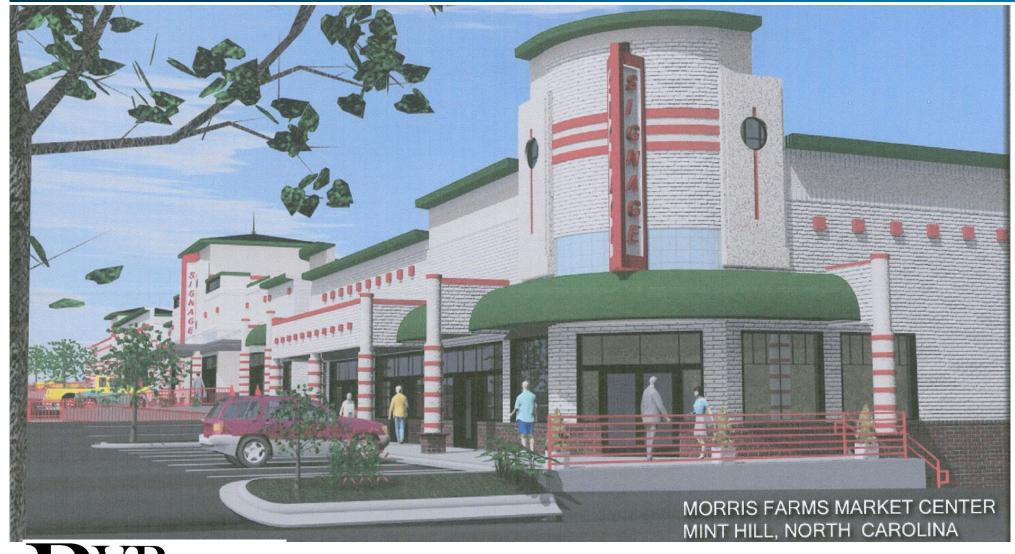

## Morris Farms Market Center Land (.658 AC)

9108 Lawyers Road, Mint Hill, NC 28227

- This .658 AC site located at the intersection of Lawyers Road and Lebanon Road is ideally suited for a premium lifestyle center or office/medical-use plaza, as seen in the sample renders. Our proposed development would include a 15,400 SF retail building with a separate freestanding 10,000 SF build-to-suit adjacent location.
- Located next to Urban Air Trampoline Park and across from Food Lion.
- National chains in the immediate vicinity are McDonalds, Bojangles, KFC, Arby's, Rite Aid, Bank of America, Wells Fargo, and the US Postal Service.
- Daily traffic count along Lawyers Road is 14,421 cars per day.