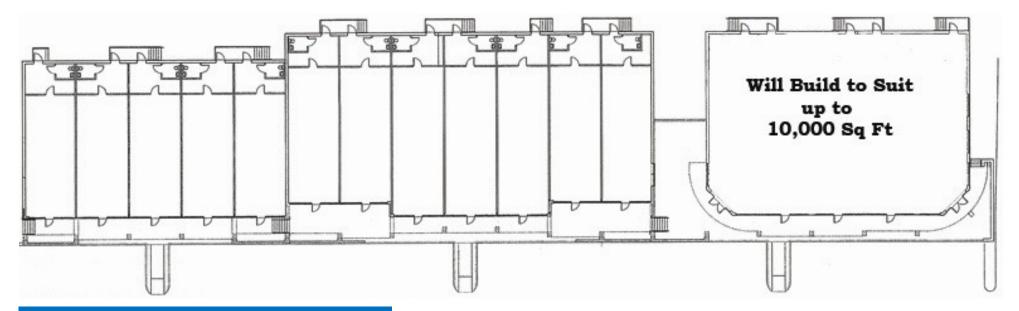

## Morris Farms Market Center Land (.658 AC)

9108 Lawyers Road, Mint Hill, NC 28227

- This .658 AC site located at the intersection of Lawyers Road and Lebanon Road is ideally suited for a premium lifestyle center or office/medical-use plaza, as seen in the sample renders. Our proposed development would include a 15,400 SF retail building with a separate freestanding 10,000 SF build-to-suit adjacent location.
- Located next to Urban Air Trampoline Park and across from Food Lion.
- National chains in the immediate vicinity are McDonalds, Bojangles, KFC, Arby's, Rite Aid, Bank of America, Wells Fargo, and the US Postal Service.
- Daily traffic count along Lawyers Road is 14,421 cars per day.