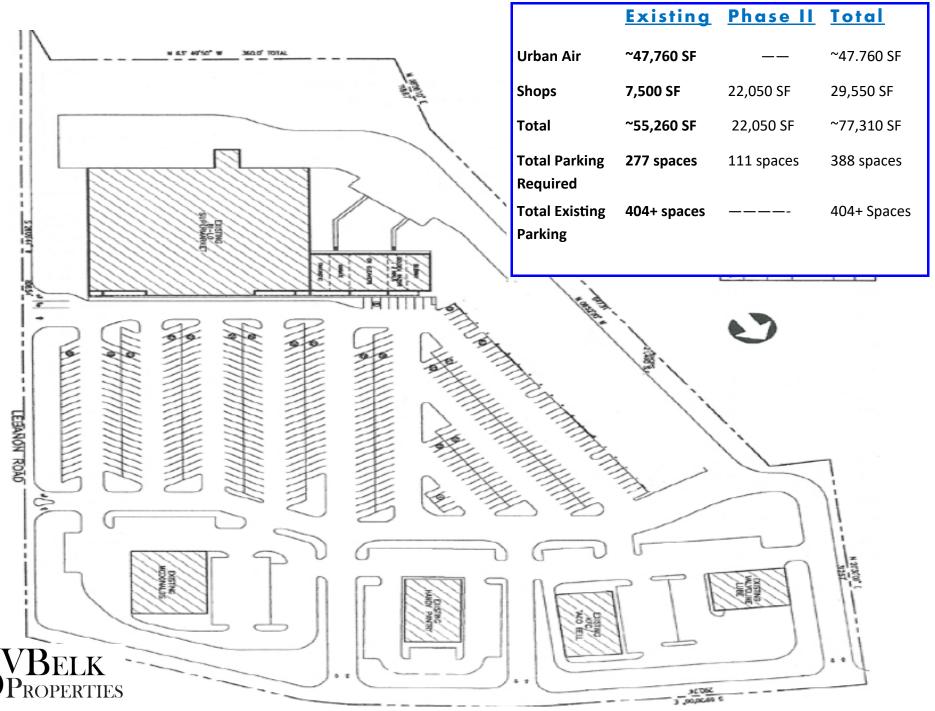

uild-to-suit adjacent location.
- Located next to Urban Air Trampoline Park and across from Food Lion.
- National chains in the immediate vicinity are McDonalds, Bojangles, KFC, Arby's, Rite Aid, Bank of America, Wells Fargo, and the US Postal Service.
- Daily traffic count along Lawyers Road is 14,421 cars per day.







| Demographics              |          |          |          |
|---------------------------|----------|----------|----------|
| Population                | 1 Miles  | 3 Miles  | 5 Miles  |
|                           |          |          |          |
| 2016                      | 5,771    | 44,320   | 113,865  |
| Household Income<br>(Avg) |          |          |          |
| 2016                      | \$68,300 | \$63,670 | \$61,403 |







## **Parking Tabulation**