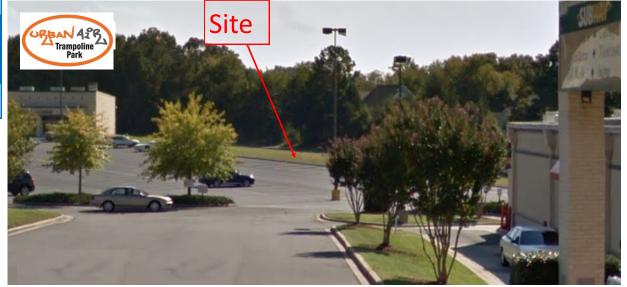

## Morris Farms Market Center Land (.658 AC)

9108 Lawyers Road, Mint Hill, NC 28227

- This .658 AC site located at the intersection of Lawyers Road and Lebanon Road is ideally suited for a premium lifestyle center or office/medical-use plaza, as seen in the sample renders. Our proposed development would include a 15,400 SF retail building with a separate freestanding 10,000 SF build-to-suit adjacent location.
- Located next to Urban Air Trampoline Park and across from Food Lion.
- National chains in the immediate vicinity are McDonalds, Bojangles, KFC, Arby's, Rite Aid, Bank of America, Wells Fargo, and the US Postal Service.
- Daily traffic count along Lawyers Road is 14,421 cars per day.