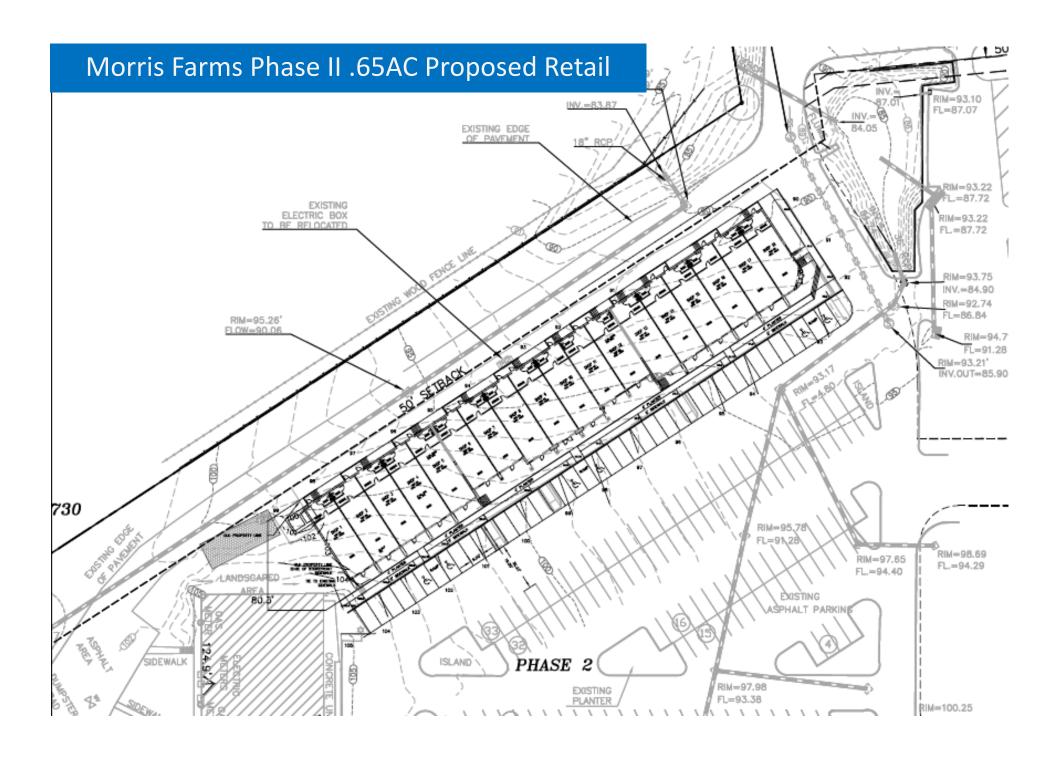

## Morris Farms Market Center Land (.658 AC)

9108 Lawyers Road, Mint Hill, NC 28227

- This .658 AC site located at the intersection of Lawyers Road and Lebanon Road is ideally suited for a premium lifestyle center or office/medical-use plaza, as seen in the sample renders. Our proposed development would include a 15,400 SF retail building with a separate freestanding 10,000 SF build-to-suit adjacent location.
- Located next to Urban Air Trampoline Park and across from Food Lion.
- National chains in the immediate vicinity are McDonalds, Bojangles, KFC, Arby's, Rite Aid, Bank of America, Wells Fargo, and the US Postal Service.
- Daily traffic count along Lawyers Road is 14,421 cars per day.