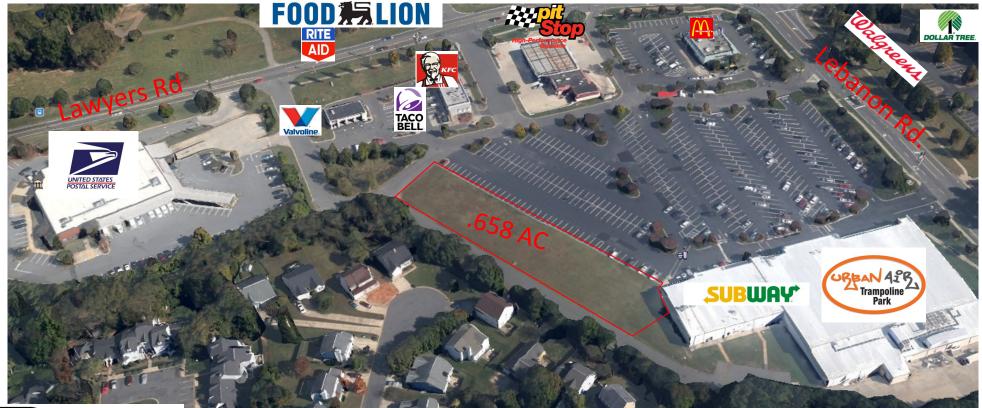

## Morris Farms Market Center Land (.658 AC)

9108 Lawyers Road, Mint Hill, NC 28227

- This .658 AC site located at the intersection of Lawyers Road and Lebanon Road is ideally suited for a premium lifestyle center or office/medical-use plaza, as seen in the sample renders. Our proposed development would include a 15,400 SF retail building with a separate freestanding 10,000 SF build-to-suit adjacent location.
- Located next to Urban Air Trampoline Park and across from Food Lion.
- National chains in the immediate vicinity are McDonalds, Bojangles, KFC, Arby's, Rite Aid, Bank of America, Wells Fargo, and the US Postal Service.
- Daily traffic count along Lawyers Road is 14,421 cars per day.