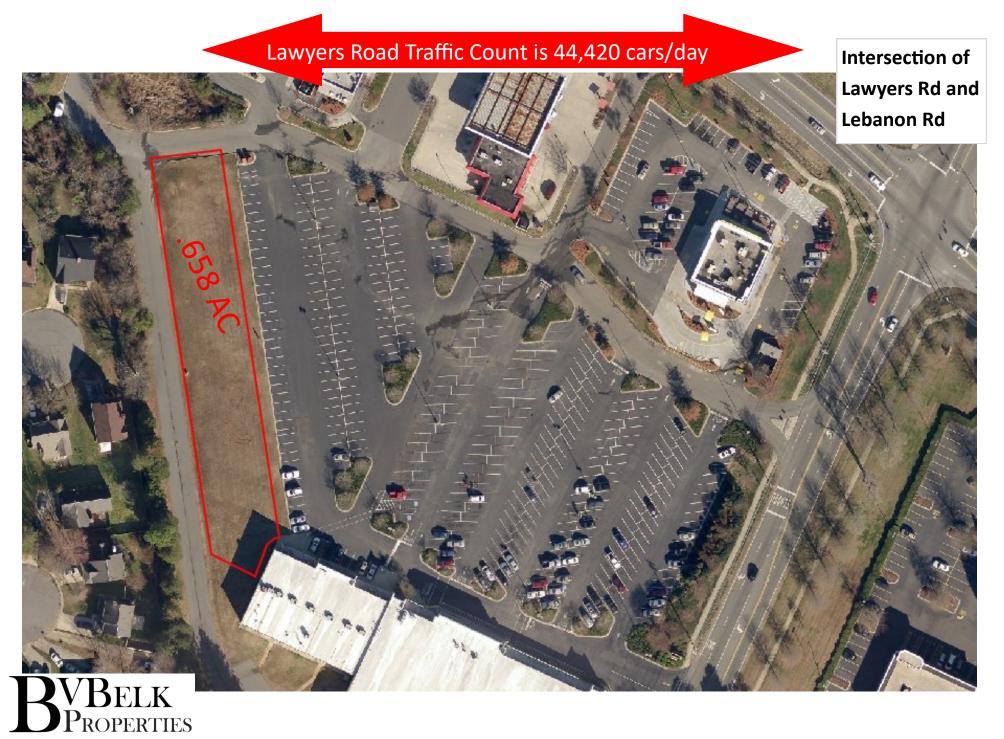

## Morris Farms Market Center Land (.658 AC)

9108 Lawyers Road, Mint Hill, NC 28227

- This .658 AC site located at the intersection of Lawyers Road and Lebanon Road is ideally suited for a premium lifestyle center or office/medical-use plaza, as seen in the sample renders. Our proposed development would include a 15,400 SF retail building with a separate freestanding 10,000 SF build-to-suit adjacent location.
- Located next to Urban Air Trampoline Park and across from Food Lion.
- National chains in the immediate vicinity are McDonalds, Bojangles, KFC, Arby's, Rite Aid, Bank of America, Wells Fargo, and the US Postal Service.
- Daily traffic count along Lawyers Road is 14,421 cars per day.