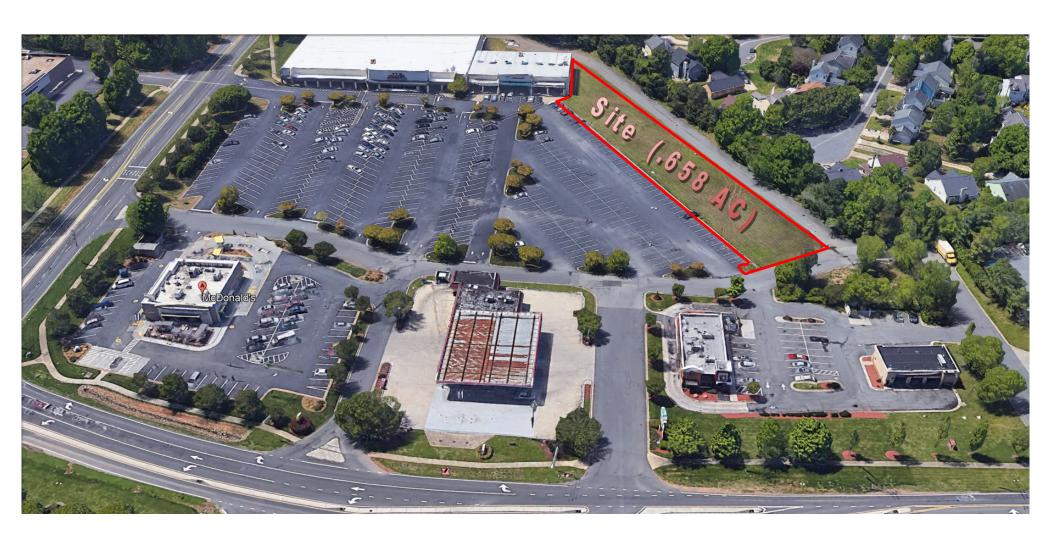

## Morris Farms Market Center Land (.658 AC)

9108 Lawyers Road, Mint Hill, NC 28227

- This .658 AC site located at the intersection of Lawyers Road and Lebanon Road is ideally suited for a premium lifestyle center or office/medical-use plaza, as seen in the sample renders. Our proposed development would include a 15,400 SF retail building with a separate freestanding 10,000 SF build-to-suit adjacent location.
- Located next to Urban Air Trampoline Park and across from Food Lion.
- National chains in the immediate vicinity are McDonalds, Bojangles, KFC, Arby's, Rite Aid, Bank of America, Wells Fargo, and the US Postal Service.
- Daily traffic count along Lawyers Road is 14,421 cars per day.