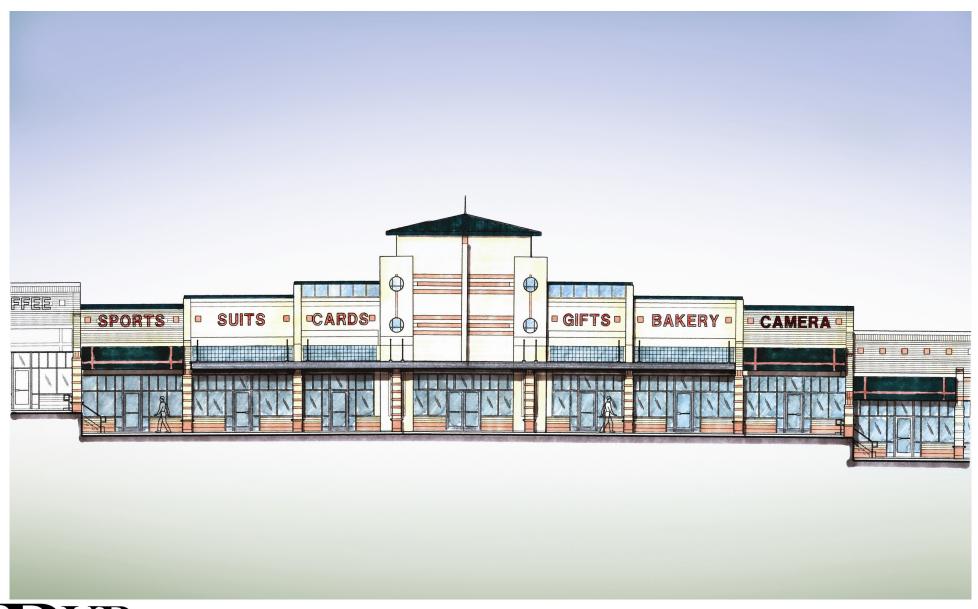

## Morris Farms Market Center Land (.658 AC)

9108 Lawyers Road, Mint Hill, NC 28227

- This .658 AC site located at the intersection of Lawyers Road and Lebanon Road is ideally suited for a premium lifestyle center or office/medical-use plaza, as seen in the sample renders. Our proposed development would include a 15,400 SF retail building with a separate freestanding 10,000 SF build-to-suit adjacent location.
- Located next to Urban Air Trampoline Park and across from Food Lion.
- National chains in the immediate vicinity are McDonalds, Bojangles, KFC, Arby's, Rite Aid, Bank of America, Wells Fargo, and the US Postal Service.
- Daily traffic count along Lawyers Road is 14,421 cars per day.