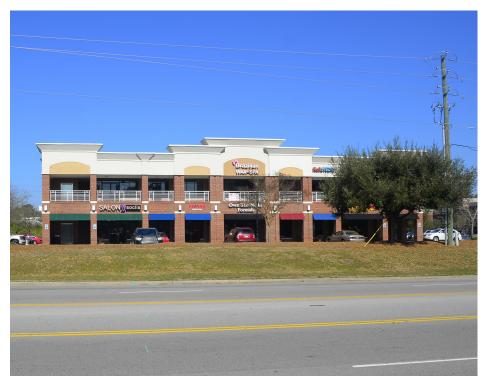

# 120 Sparkleberry Crossing Rd. Columbia, SC 29204

## Retail opportunity at Sparkleberry Crossing near Interstate 20

- Superbly located on Clemson Road at I-20
- · Very high visibility and great access
- Second floor space available
- ±1,662 SF to ±3,161 SF units available
- Ample on-site parking and equipped with an elevator
- Lease Rate: \$16.00/PSF NNN