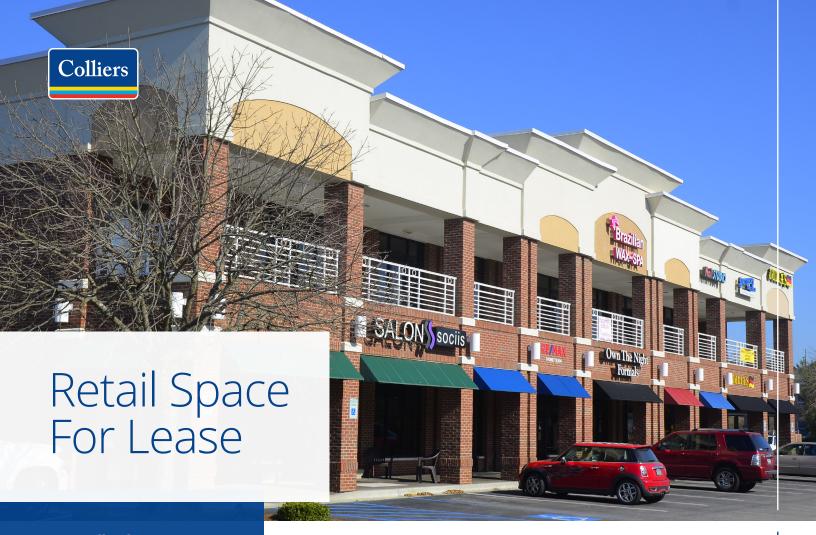

## Retail opportunity at Sparkleberry Crossing near Interstate 20

- Superbly located on Clemson Road at I-20
- · Very high visibility and great access
- Second floor space available
- ±1,662 SF to ±3,161 SF units available
- Ample on-site parking and equipped with an elevator
- Lease Rate: \$16.00/PSF NNN

## For Lease