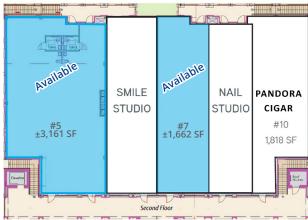

## Site Plan

First Floor

Second Floor

## Retail opportunity at Sparkleberry Crossing near Interstate 20

- Superbly located on Clemson Road at I-20
- · Very high visibility and great access
- Second floor space available
- ±1,662 SF to ±3,161 SF units available
- Ample on-site parking and equipped with an elevator
- Lease Rate: \$16.00/PSF NNN