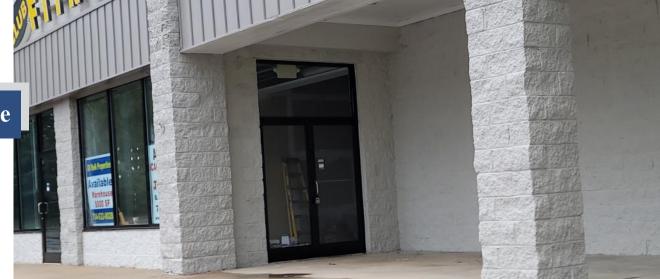

## **Property Photos**

Front entrance to the space

Club Fitness Interior

80'

Approx. 6,200 SF

63

Approximately 14,300 Sq. Ft Potentially Available

(Club Fitness has expressed a desire to give back approx. 6,200 SF of their space which can be accomplished by extending the existing demising wall (purple) rearwards and eliminating the other existing demising wall (red)