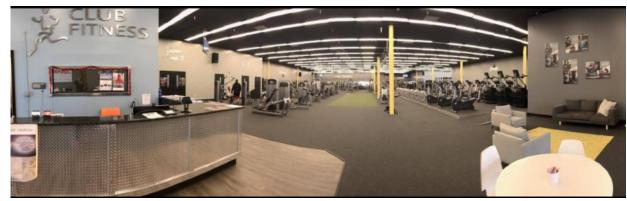

## **Property Photos**

Front entrance to the space

Club Fitness Interior

80'

Approx. 6,200 SF

63

Approximately 14,300 Sq. Ft Potentially Available

(Club Fitness has expressed a desire to give back approx. 6,200 SF of their space which can be accomplished by extending the existing demising wall (purple) rearwards and eliminating the other existing demising wall (red)