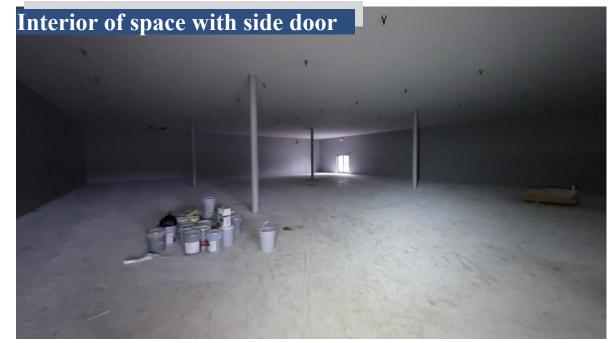

- This is an established property situated in the area's corridor for retail growth. Strong demographics, traffic counts, and a variety of new retail highlight this rapidly-growing sector of Lincoln County.
- The 8,000 SF space is presently a cold, dark shell with separate front & side entrances. The space just received a full repaint inside & out.
- Ample parking provided through a cross-parking & access easement with the adjacent property owner (238 spaces total).
- Pylon sign placement available on E. Main St. Entire shopping center recently repainted. New LED lighting in the parking lot.