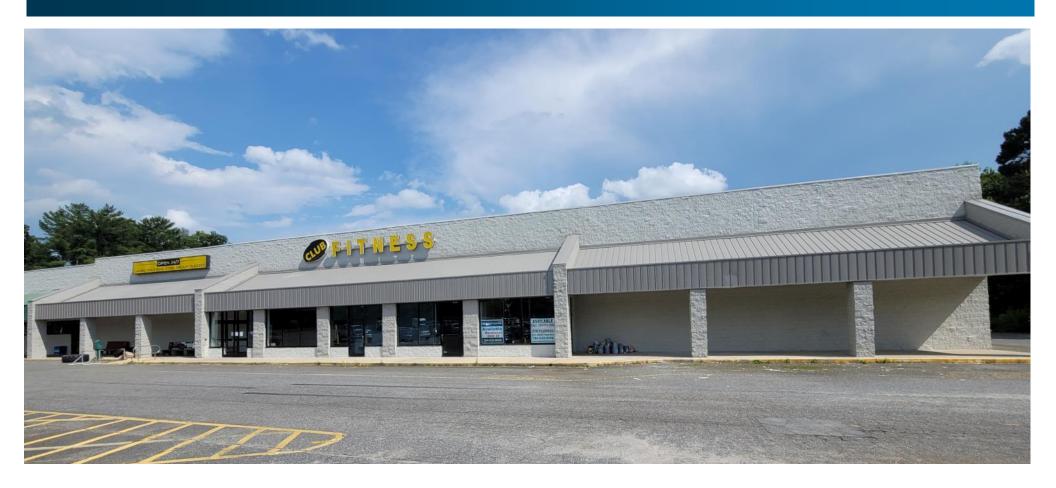

### Property Overview |

• Located just 2 miles from 321, this 37,600 SF retail center is comprised of a 28,000 SF state-of-the-art Club Fitness gym that opened in April 2016. The adjacent available endcap as presently configured is 8,100 Sq Ft but can be expanded to 14,200 SF if desired. Ideal for retail or office use!

## **Property Photos**

Front entrance to the space

Club Fitness Interior

80'

Approx. 6,200 SF

63

Approximately 14,300 Sq. Ft Potentially Available

(Club Fitness has expressed a desire to give back approx. 6,200 SF of their space which can be accomplished by extending the existing demising wall (purple) rearwards and eliminating the other existing demising wall (red)