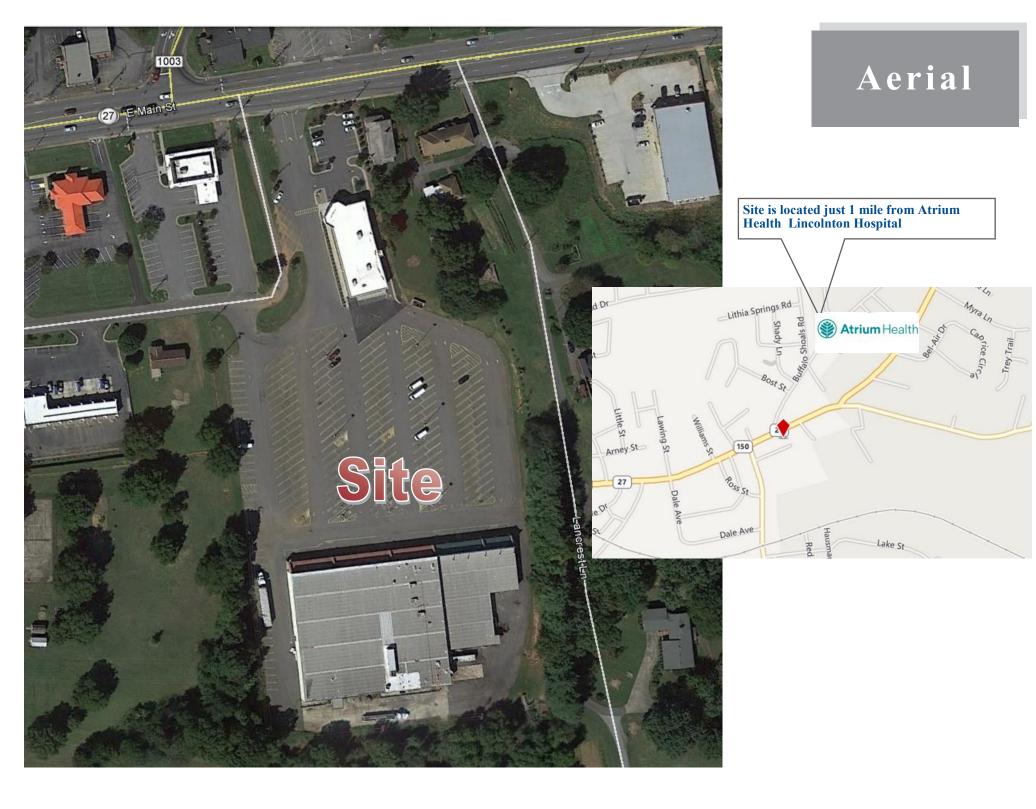

#### About Lincolnton

Located only 29 miles northwest of Charlotte, NC, and with a population of 78,000 people, Lincoln County offers considerable diversity & rapidlygrowing economy.

The City of Lincolnton is the seat and located in the heart of the county. Lincolnton enjoys close proximity to the major markets of Charlotte and Gastonia while retaining its own unique charm and identity. The site is located just 1 mile from the new Carolinas Medical Center Lincolnton hospital