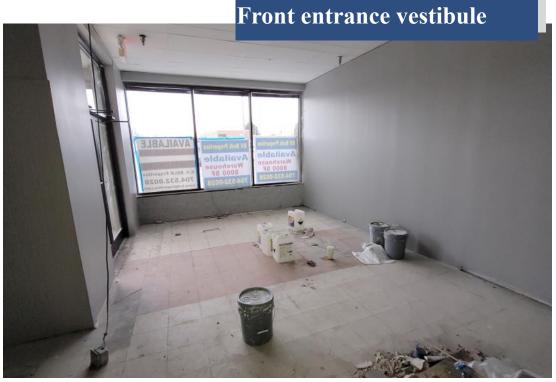

- This is an established property situated in the area's corridor for retail growth. Strong demographics, traffic counts, and a variety of new retail highlight this rapidly-growing sector of Lincoln County.
- The 8,000 SF space is presently a cold, dark shell with separate front & side entrances. The space just received a full repaint inside & out.
- Ample parking provided through a cross-parking & access easement with the adjacent property owner (238 spaces total).
- Pylon sign placement available on E. Main St. Entire shopping center recently repainted. New LED lighting in the parking lot.

## **Property Photos**

Front entrance to the space

Club Fitness Interior

80'

Approx. 6,200 SF

63

Approximately 14,300 Sq. Ft Potentially Available

(Club Fitness has expressed a desire to give back approx. 6,200 SF of their space which can be accomplished by extending the existing demising wall (purple) rearwards and eliminating the other existing demising wall (red)