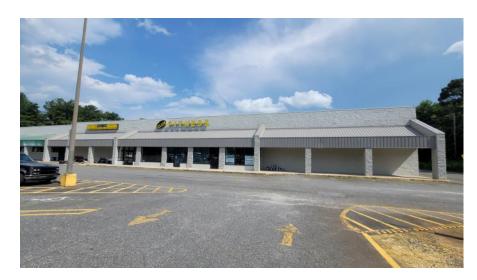

### Property Overview |

• Located just 2 miles from 321, this 37,600 SF retail center is comprised of a 28,000 SF state-of-the-art Club Fitness gym that opened in April 2016. The adjacent available endcap as presently configured is 8,100 Sq Ft but can be expanded to 14,200 SF if desired. Ideal for retail or office use!

- This is an established property situated in the area's corridor for retail growth. Strong demographics, traffic counts, and a variety of new retail highlight this rapidly-growing sector of Lincoln County.
- The 8,000 SF space is presently a cold, dark shell with separate front & side entrances. The space just received a full repaint inside & out.
- Ample parking provided through a cross-parking & access easement with the adjacent property owner (238 spaces total).
- Pylon sign placement available on E. Main St. Entire shopping center recently repainted. New LED lighting in the parking lot.

## **Property Photos**

Front entrance to the space

Club Fitness Interior

80'

Approx. 6,200 SF

63

Approximately 14,300 Sq. Ft Potentially Available

(Club Fitness has expressed a desire to give back approx. 6,200 SF of their space which can be accomplished by extending the existing demising wall (purple) rearwards and eliminating the other existing demising wall (red)