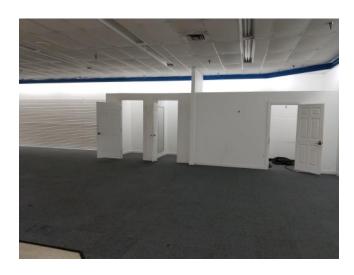

| 70,663               |
| Households               |                      |                      |                      |
| 2016                     | 1,625                | 11,411               | 24,263               |
| 2021 (projected)         | 1,788                | 12,376               | 26,331               |
| <b>Household Income</b>  |                      |                      |                      |
| 2016<br>2021 (projected) | \$87,732<br>\$96,726 | \$81,719<br>\$89,519 | \$85,556<br>\$93,813 |
| Employees                |                      |                      |                      |
| 2016                     | 9,974                | 22,814               | 35,698               |











## Available 8,450 SF Junior Anchor Space Former Appliance Showroom













## Leasing Plan-2018