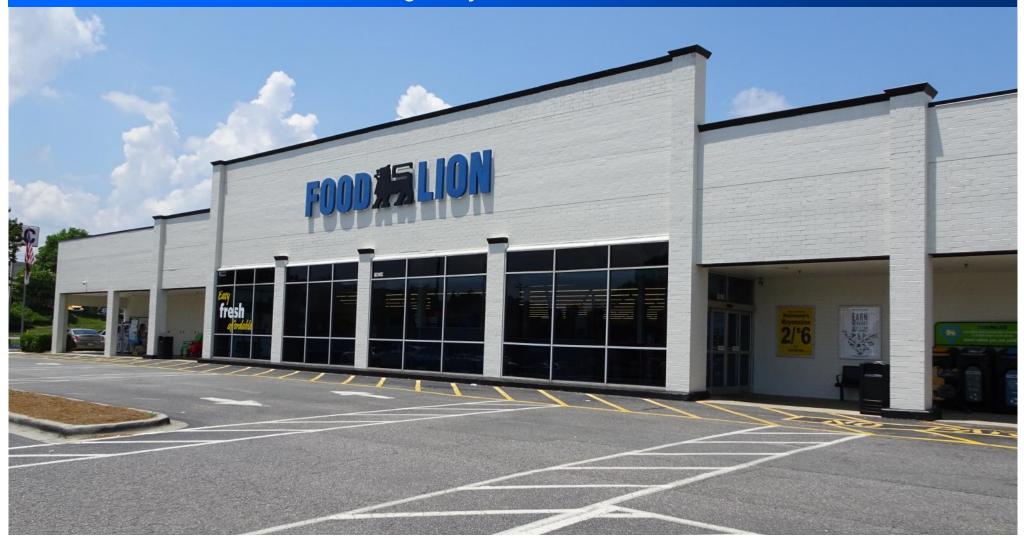

## Property Overview Exit 36 off I-77

Port Village is one of Mooresville's premiere retail centers. Located along the primary retail corridor of

Mooresville, River Highway/NC, this center is anchored by a newly-renovated Food Lion.

Port Village featuring a diverse mix of both national and local specialty retailers including many of the area's leading dining and entertainment destinations.

An 8,450 Sq Ft junior anchor box (formerly Morris Costume, originally built as a drug store) just became available. Port Village just received numerous cosmetic improvements & exterior renovations including all new LED lighting throughout!