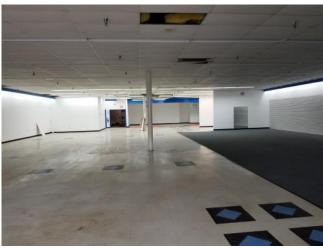

| 70,663               |
| Households               |                      |                      |                      |
| 2016                     | 1,625                | 11,411               | 24,263               |
| 2021 (projected)         | 1,788                | 12,376               | 26,331               |
| <b>Household Income</b>  |                      |                      |                      |
| 2016<br>2021 (projected) | \$87,732<br>\$96,726 | \$81,719<br>\$89,519 | \$85,556<br>\$93,813 |
| Employees                |                      |                      |                      |
| 2016                     | 9,974                | 22,814               | 35,698               |











## Available 8,450 SF Junior Anchor Space Former Appliance Showroom













## Leasing Plan-2018