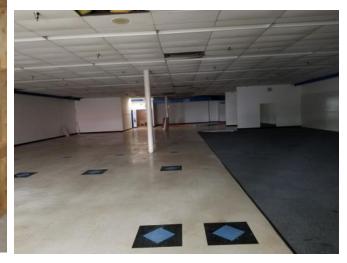

Port Village featuring a diverse mix of both national and local specialty retailers including many of the area's leading dining and entertainment destinations.

An 8,450 Sq Ft junior anchor box (formerly Morris Costume, originally built as a drug store) just became available. Port Village just received numerous cosmetic improvements & exterior renovations including all new LED lighting throughout!

## Available 8,450 SF Junior Anchor Space Former Appliance Showroom