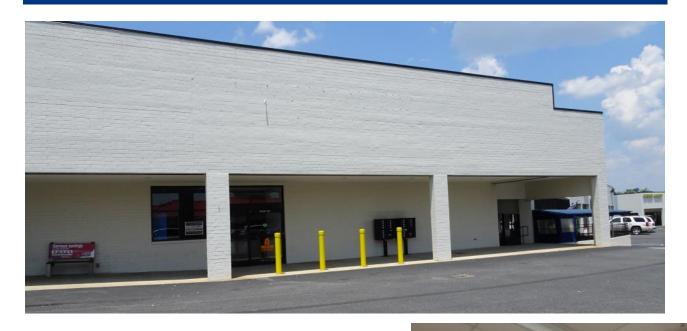

| 70,663               |
| Households               |                      |                      |                      |
| 2016                     | 1,625                | 11,411               | 24,263               |
| 2021 (projected)         | 1,788                | 12,376               | 26,331               |
| <b>Household Income</b>  |                      |                      |                      |
| 2016<br>2021 (projected) | \$87,732<br>\$96,726 | \$81,719<br>\$89,519 | \$85,556<br>\$93,813 |
| Employees                |                      |                      |                      |
| 2016                     | 9,974                | 22,814               | 35,698               |











## Available 8,450 SF Junior Anchor Space Former Appliance Showroom













## Leasing Plan-2018