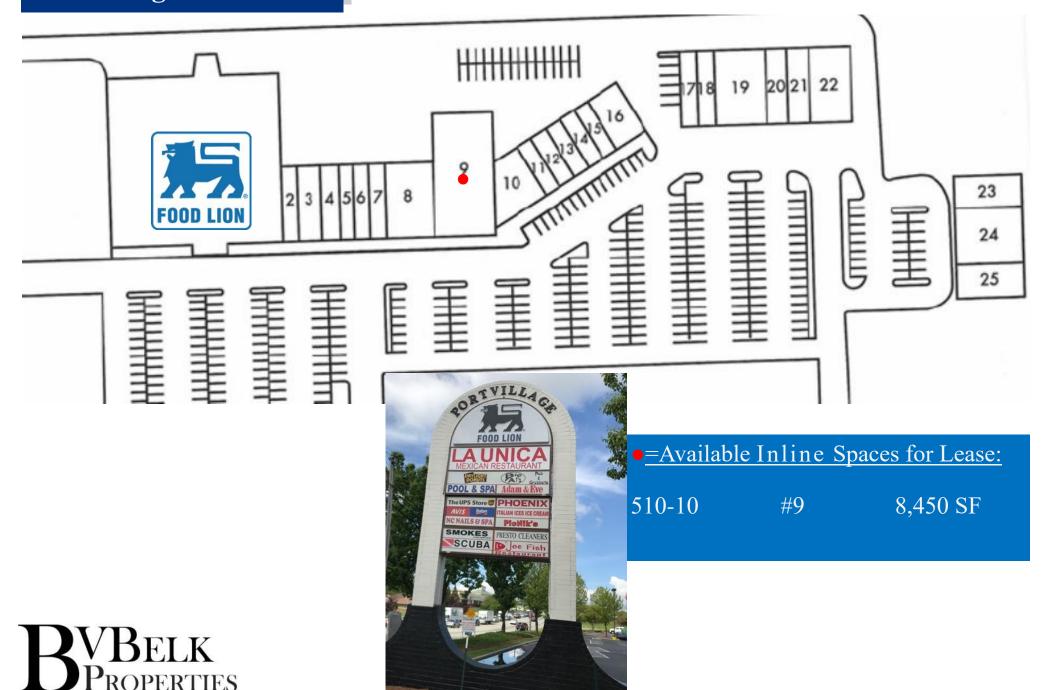

## Leasing Plan-2018

Port Village featuring a diverse mix of both national and local specialty retailers including many of the area's leading dining and entertainment destinations.

An 8,450 Sq Ft junior anchor box (formerly Morris Costume, originally built as a drug store) just became available. Port Village just received numerous cosmetic improvements & exterior renovations including all new LED lighting throughout!