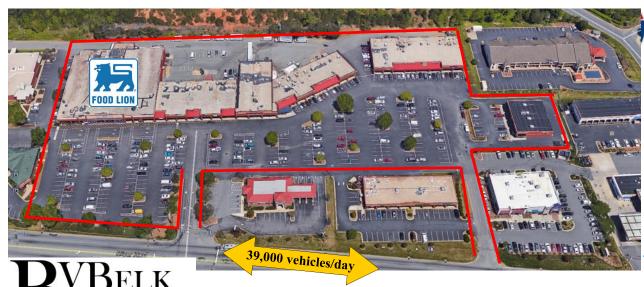

Our site is in close proximity to some of the highest demographics & traffic counts in the Lake Norman area. Conveniently located just 1/4 mile off I-77

39,000 vehicles/day travel this portion of 150/River Hwy and 61,000 vehicles/day at Interstate 77 at Exit 36.

Port Village featuring a diverse mix of both national and local specialty retailers including many of the area's leading dining and entertainment destinations.

An 8,450 Sq Ft junior anchor box (formerly Morris Costume, originally built as a drug store) just became available. Port Village just received numerous cosmetic improvements & exterior renovations including all new LED lighting throughout!