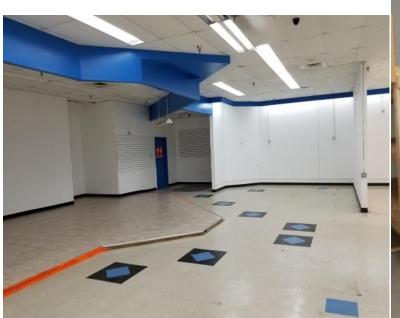

| 70,663               |
| Households               |                      |                      |                      |
| 2016                     | 1,625                | 11,411               | 24,263               |
| 2021 (projected)         | 1,788                | 12,376               | 26,331               |
| <b>Household Income</b>  |                      |                      |                      |
| 2016<br>2021 (projected) | \$87,732<br>\$96,726 | \$81,719<br>\$89,519 | \$85,556<br>\$93,813 |
| Employees                |                      |                      |                      |
| 2016                     | 9,974                | 22,814               | 35,698               |











## Available 8,450 SF Junior Anchor Space Former Appliance Showroom













## Leasing Plan-2018