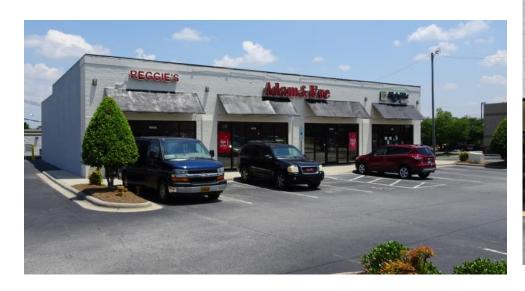

Port Village featuring a diverse mix of both national and local specialty retailers including many of the area's leading dining and entertainment destinations.

An 8,450 Sq Ft junior anchor box (formerly Morris Costume, originally built as a drug store) just became available. Port Village just received numerous cosmetic improvements & exterior renovations including all new LED lighting throughout!

## Available 8,450 SF Junior Anchor Space Former Appliance Showroom