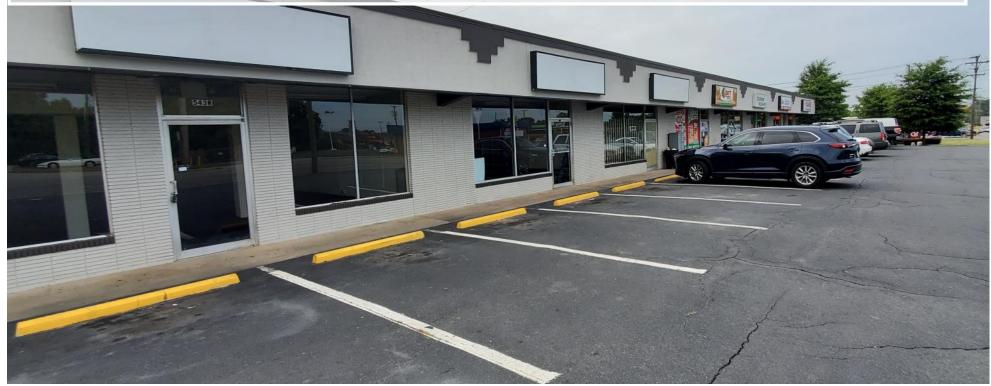

### Morgan Mill Plaza Shopping Center 543 Morgan Mill Road Monroe, NC 28110

Morgan Mill Plaza is located in Monroe just off W. Roosevelt Blvd (Hwy 74) with fantastic visibility and easy access to surrounding areas.

Adjacent to the QT gas station, Morgan Mill is comprised of over 34,000 SF of retail and service-oriented businesses. Recently renovated with a full repaint, new LED lighting & parking lot improvements. One vacancy remaining (1,755 SF)!

High traffic counts combined with close proximity to downtown and numerous local and national retailers make Morgan Mill the ideal location for an existing or new business.