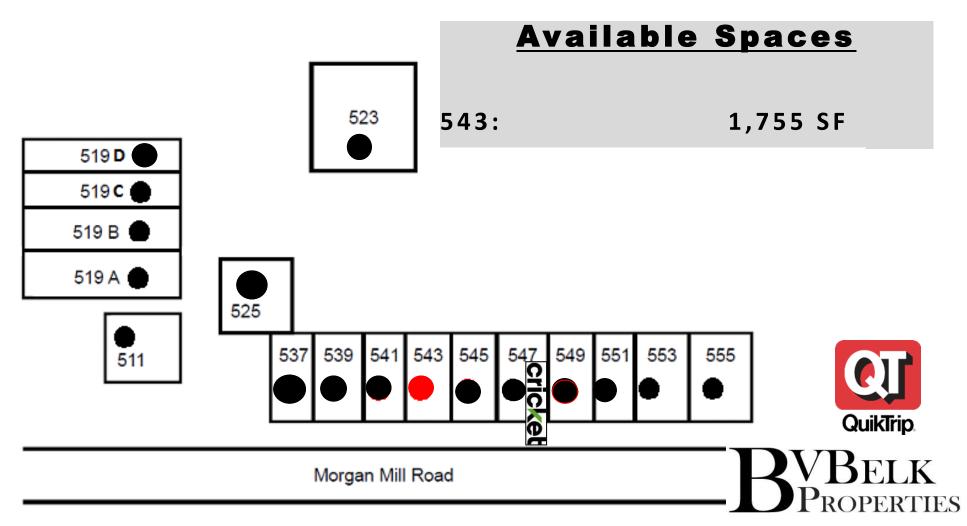

#### Morgan Mill Plaza Site Plan

#### Morgan Mill Plaza 2023 Leasing Plan

Area Map & Interior Photos

All vacant suites in vanilla shell condition

Autobell.

Y Quincy's Family Steak House

Enterprise

Fairley Ave

Quality Auto