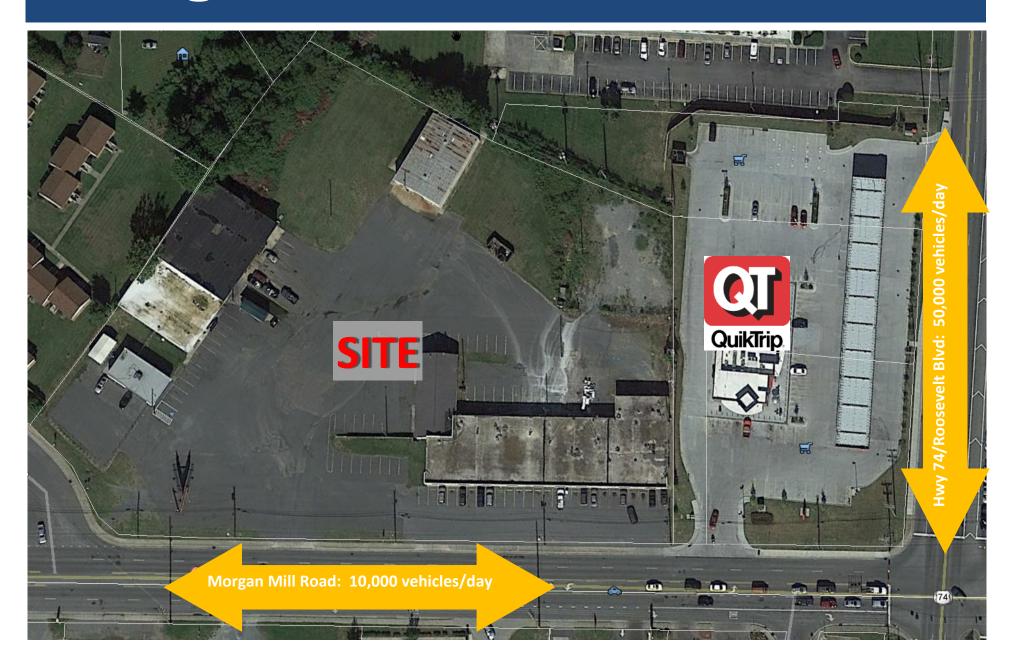

### Morgan Mill Plaza Shopping Center 543 Morgan Mill Road Monroe, NC 28110

Morgan Mill Plaza is located in Monroe just off W. Roosevelt Blvd (Hwy 74) with fantastic visibility and easy access to surrounding areas.

Adjacent to the QT gas station, Morgan Mill is comprised of over 34,000 SF of retail and service-oriented businesses. Recently renovated with a full repaint, new LED lighting & parking lot improvements. One vacancy remaining (1,755 SF)!

High traffic counts combined with close proximity to downtown and numerous local and national retailers make Morgan Mill the ideal location for an existing or new business.