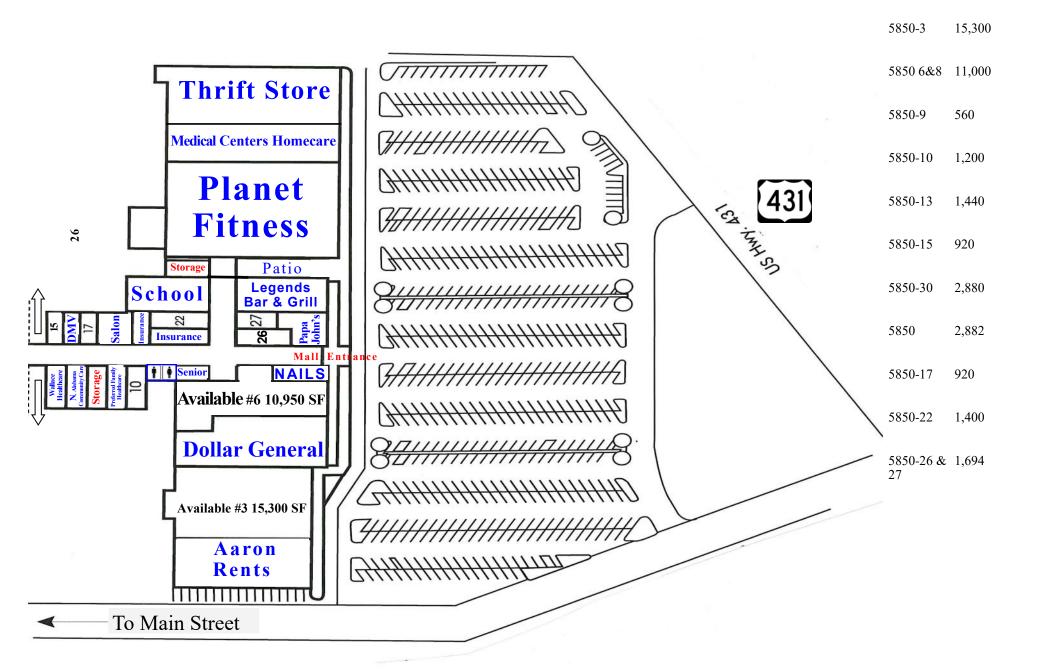

## Crossroads Lease Plan 2021

Suite Sq Ft

Former Just-Save grocery anchor space (15,300 SF)