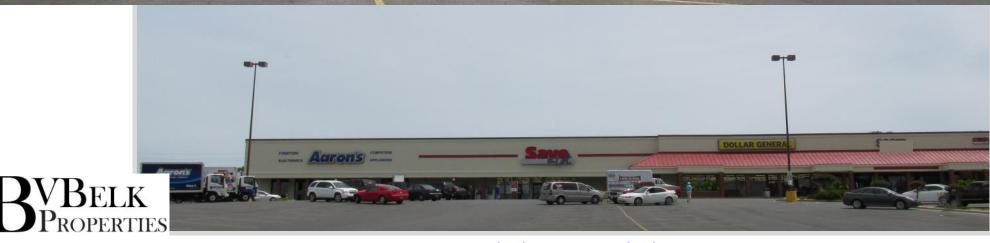

### **Property Overview**

Crossroads Mall is a 128,685 SF hybrid indoor/outdoor community mall. The property is located on Hwy 431 in Albertville, Alabama, a sub-market of Boaz located in Marshall County.

National tenants to the mall include: Aaron Rents, Dollar General, and Papa John's. A 25k SF anchor Planet Fitness opened in 2020 alongside several medical & office users. New restaurant concept Legends Bar & Grill are the mall's latest additions.

New paint, roofing, & LED lighting throughout the property highlight recent improvements. The Crossroads' interior component consists of primarily service-oriented & small retail shops including a DMV, nail salon, hair salon, a community college satellite campus, several medical & healthcare users and small office users with the larger national retailers occupying the outdoor anchors spaces.

The property enjoys superb accessibility and visibility from US 431 along with daily traffic counts of 33,350 cars per day.

The recent arrival of the adjacent Crossroads Mall Annex featuring Dunham's Sports, VF Outlet and Ollie's Bargain Outlet has reinforced Crossroads as the area's leading retail destination.