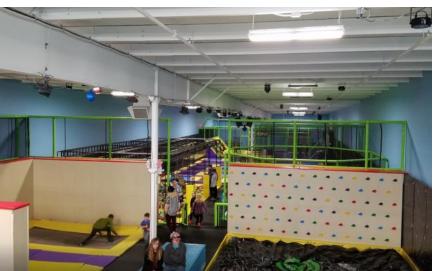

# Crossroads Mall Annex

Located directly across from Aaron's rents, the Crossroads Mall Annex features Dunham's Sports, VF Outlet, Mountain Air Trampoline Park, and Ollie's Bargain Outlet. This solidifies Crossroads as the area's leading entertainment and retail destination!

New Trampoline Park