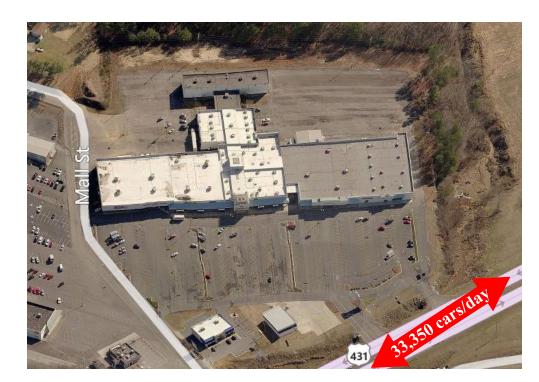

### **Property Overview**

Crossroads Mall is a 128,685 SF hybrid indoor/outdoor community mall. The property is located on Hwy 431 in Albertville, Alabama, a sub-market of Boaz located in Marshall County.

The property enjoys superb accessibility and visibility from US 431 along with daily traffic counts of 33,350 cars per day.

The recent arrival of the adjacent Crossroads Mall Annex featuring Dunham's Sports, VF Outlet and Ollie's Bargain Outlet has reinforced Crossroads as the area's leading retail destination.