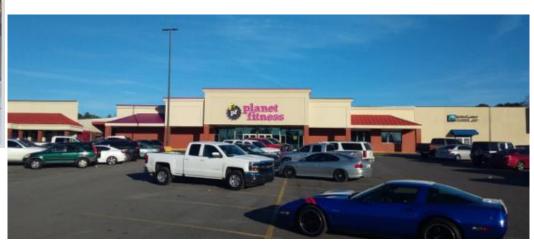

National tenants to the mall include: Aaron Rents, Dollar General, and Papa John's. A 25k SF anchor Planet Fitness opened in 2020 alongside several medical & office users. New restaurant concept Legends Bar & Grill are the mall's latest additions.

# Planet Fitness opened 2020