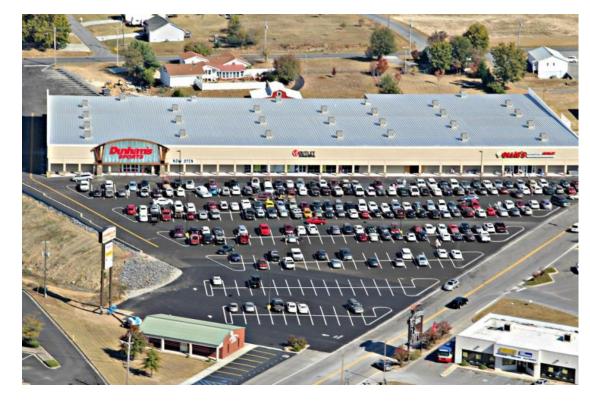

### **Property Overview**

Crossroads Mall is a 128,685 SF hybrid indoor/outdoor community mall. The property is located on Hwy 431 in Albertville, Alabama, a sub-market of Boaz located in Marshall County.

The property enjoys superb accessibility and visibility from US 431 along with daily traffic counts of 33,350 cars per day.

The recent arrival of the adjacent Crossroads Mall Annex featuring Dunham's Sports, VF Outlet and Ollie's Bargain Outlet has reinforced Crossroads as the area's leading retail destination.